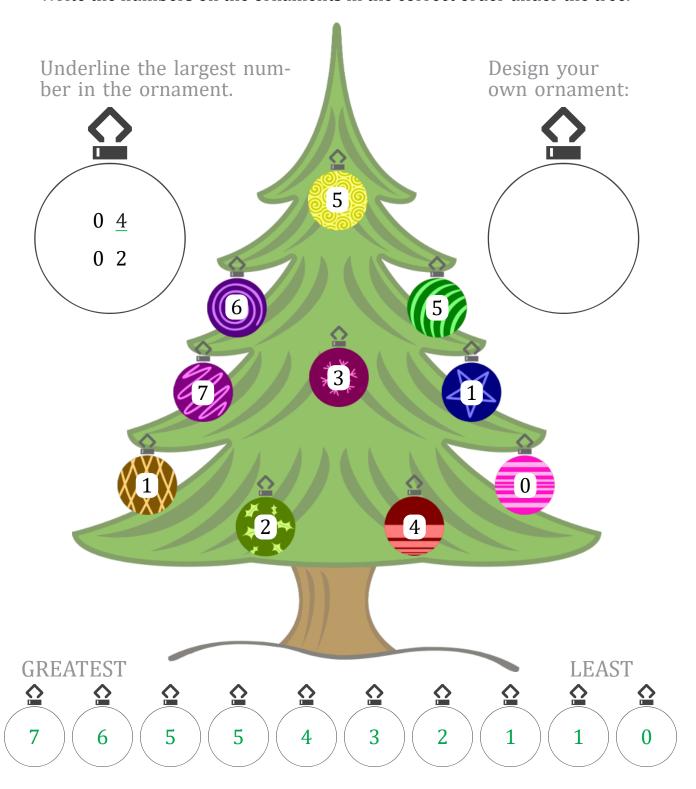

## CHRISGMAS GREE ORDERING (A) Answers

| ate:     |
|----------|
| <b>)</b> |

Write the numbers on the ornaments in the correct order under the tree.