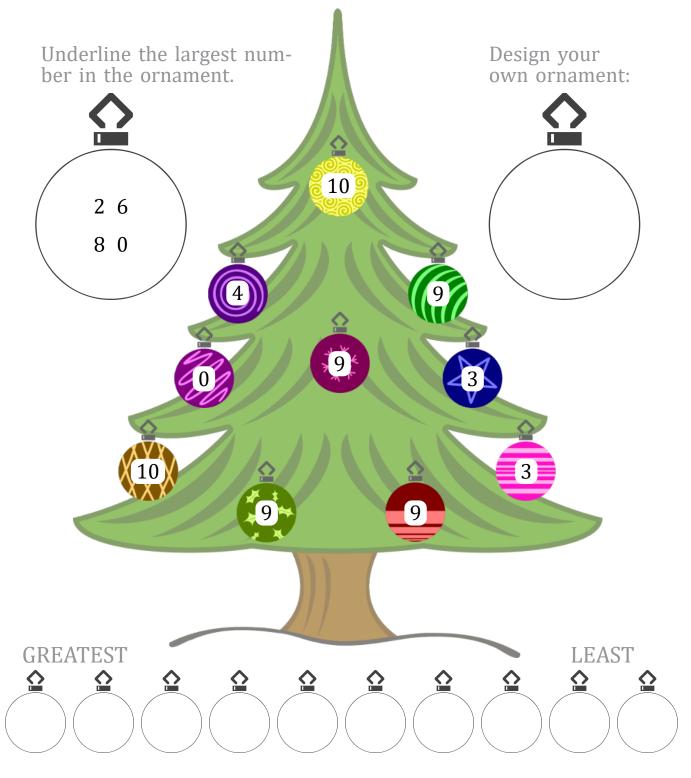

## CHRISGMAS TREE ORDERING (D)

Write the numbers on the ornaments in the correct order under the tree.