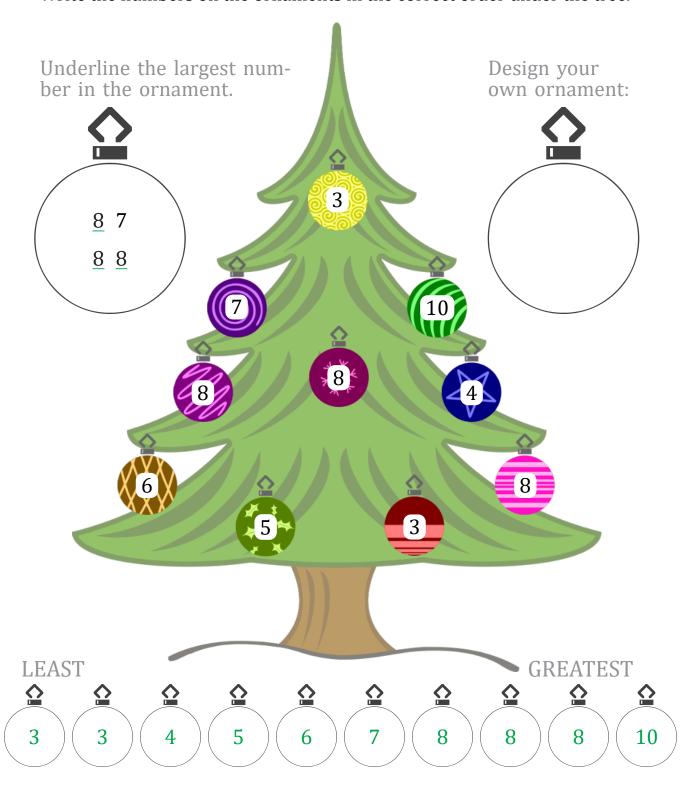

## CHRISGMAS GREE ORDERING (B) Answers

| Name: | Date: |
|-------|-------|
|-------|-------|

Write the numbers on the ornaments in the correct order under the tree.