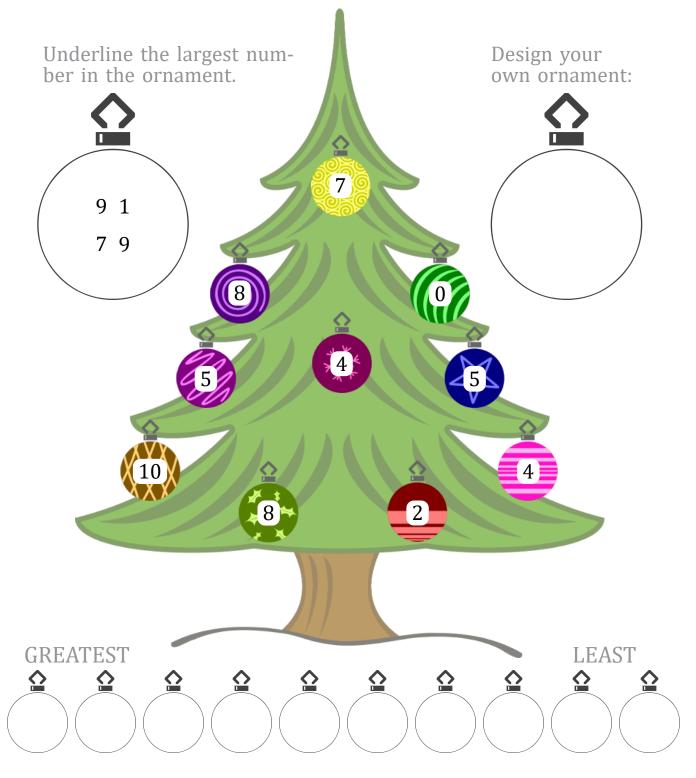

## CHRISGMAS GREE ORDERING (C)

Write the numbers on the ornaments in the correct order under the tree.