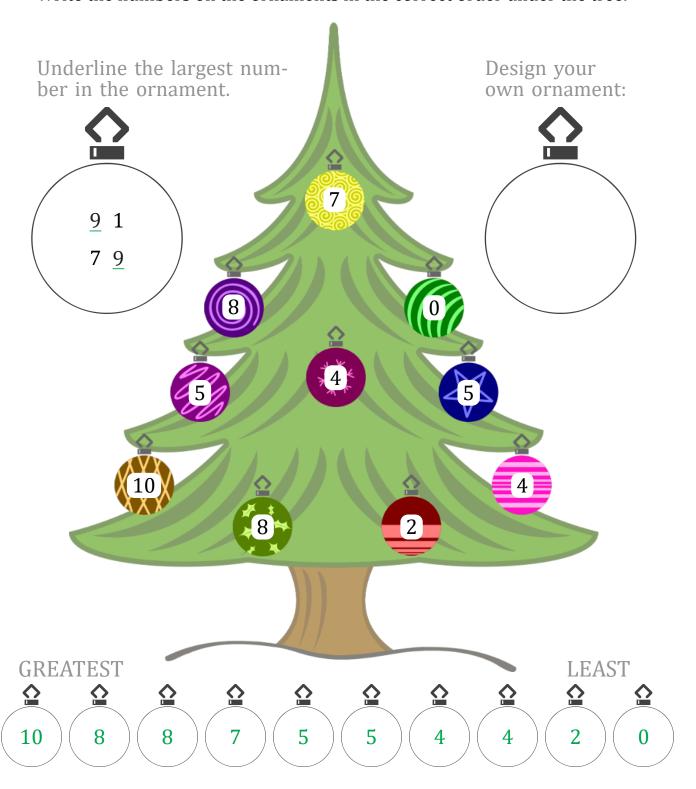

## CHRISGMAS GREE ORDERING (A) Answers

| ate:     |
|----------|
| <b>)</b> |

Write the numbers on the ornaments in the correct order under the tree.