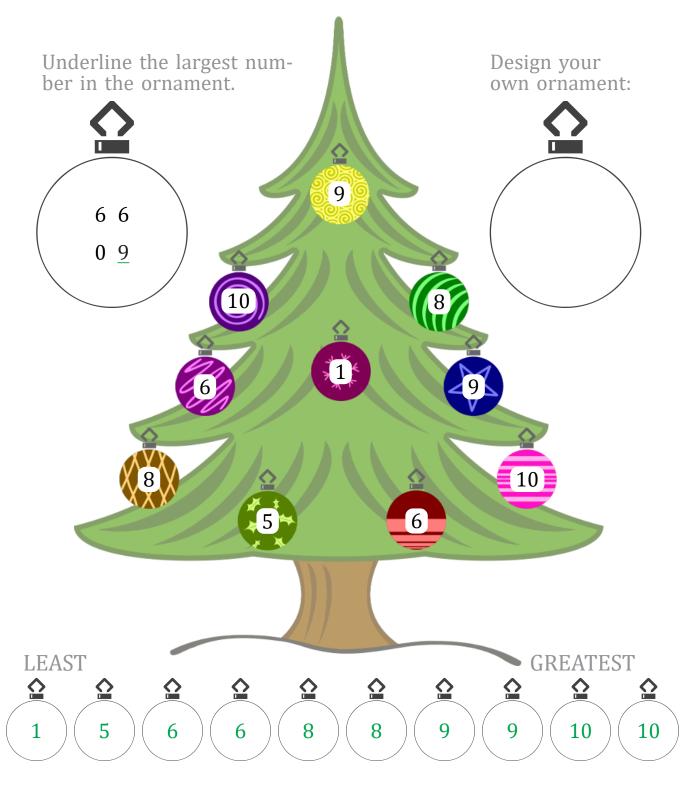

## CHRISGMAS GREE ORDERING (B) Answers

| Name: | Date: |
|-------|-------|
|-------|-------|

Write the numbers on the ornaments in the correct order under the tree.