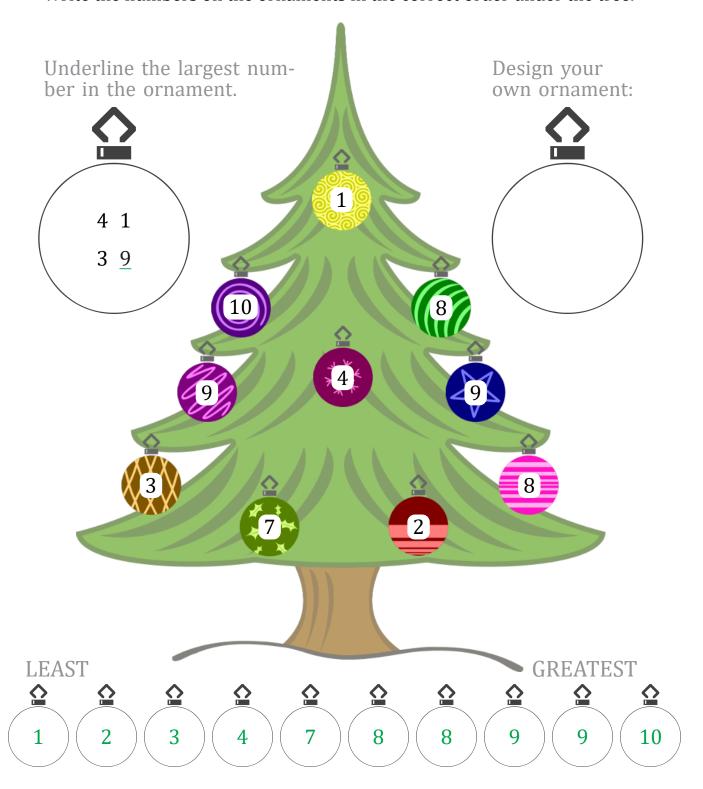

## CHRISGMAS GREE ORDERING (C) Answers

| : |
|---|
| , |

Write the numbers on the ornaments in the correct order under the tree.