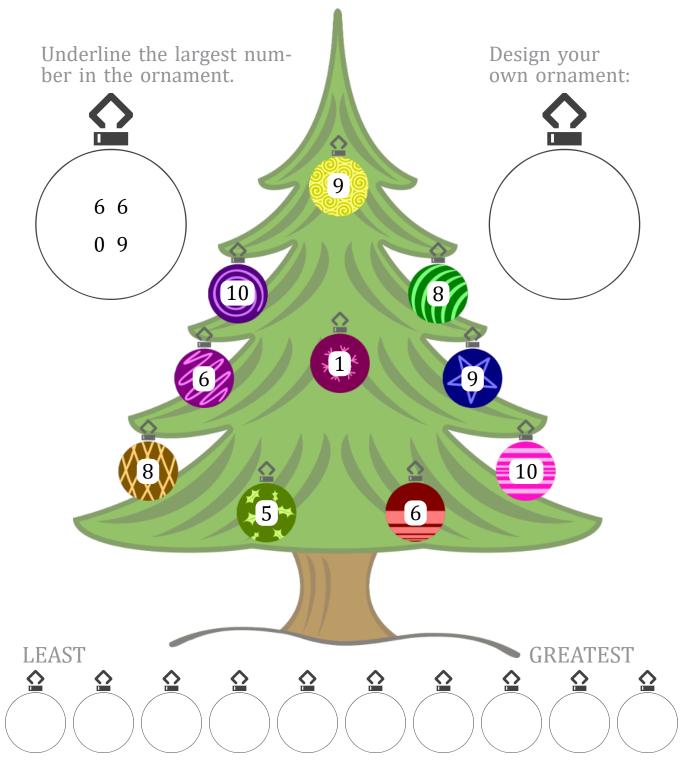

## CHRISGMAS TREE ORDERING (B)

Write the numbers on the ornaments in the correct order under the tree.