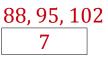

39, 43, 47, 51, \_\_\_\_, \_\_\_\_, \_\_\_\_. Number of toys per day: \_\_\_\_\_

2, 10, 18, 26, \_\_\_\_, \_\_\_\_, \_\_\_\_, \_\_\_\_. Number of toys per day: \_\_\_\_\_

60, 66, 72, 78, \_\_\_\_, \_\_\_\_, \_\_\_\_, \_\_\_\_. Number of toys per day: \_\_\_\_\_