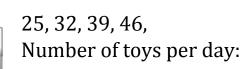

55, 62, 69, 76, \_\_\_\_, \_\_\_\_, \_\_\_\_, \_\_\_\_. Number of toys per day: \_\_\_\_\_

57, 59, 61, 63, \_\_\_\_, \_\_\_\_, \_\_\_\_. Number of toys per day: \_\_\_\_\_

25, 32, 39, 46, \_\_\_\_, \_\_\_\_, \_\_\_\_, \_\_\_\_. Number of toys per day: \_\_\_\_\_