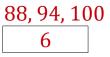

83, 90, 97

7

10, 15, 20, 25,

| 53, | 60, | 67 |
|-----|-----|----|
|     | 7   |    |

| 30, | 35, | 40 |
|-----|-----|----|
|     | 5   |    |

65, 71, 77, 83, Number of toys per day:

Number of toys per day: