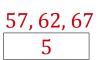

59, 67, 75, 83, Number of toys per day:

| 91, | 99, | 107 |
|-----|-----|-----|
|     | 8   |     |

72, 73, 74, 75, Number of toys per day:

| 76, | 77, | 78 |
|-----|-----|----|
|     | 1   |    |

38, 41, 44, 47, Number of toys per day: