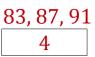

11, 20, 29, 38, \_\_\_\_, \_\_\_\_, \_\_\_\_, \_\_\_\_. Number of toys per day: \_\_\_\_\_

57, 62, 67, 72, \_\_\_\_, \_\_\_\_, \_\_\_\_. Number of toys per day: \_\_\_\_\_

67, 71, 75, 79, \_\_\_\_, \_\_\_\_, \_\_\_\_. Number of toys per day: \_\_\_\_\_