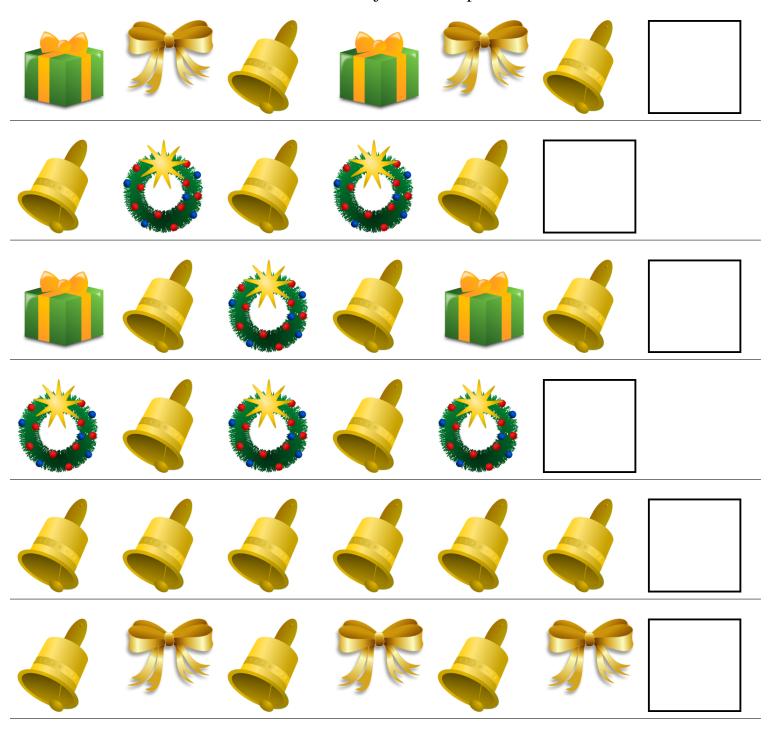

## Christmas Patterns (A)



## Christmas Patterns (A) Answers



## Christmas Patterns (B)



## Christmas Patterns (B) Answers



## Christmas Patterns (C)



## Christmas Patterns (C) Answers



## Christmas Patterns (D)



## Christmas Patterns (D) Answers



## Christmas Patterns (E)



## Christmas Patterns (E) Answers



## Christmas Patterns (F)



## Christmas Patterns (F) Answers



## Christmas Patterns (G)



## Christmas Patterns (G) Answers



## Christmas Patterns (H)



## Christmas Patterns (H) Answers



# Christmas Patterns (I)



## Christmas Patterns (I) Answers



# Christmas Patterns (J)



## Christmas Patterns (J) Answers