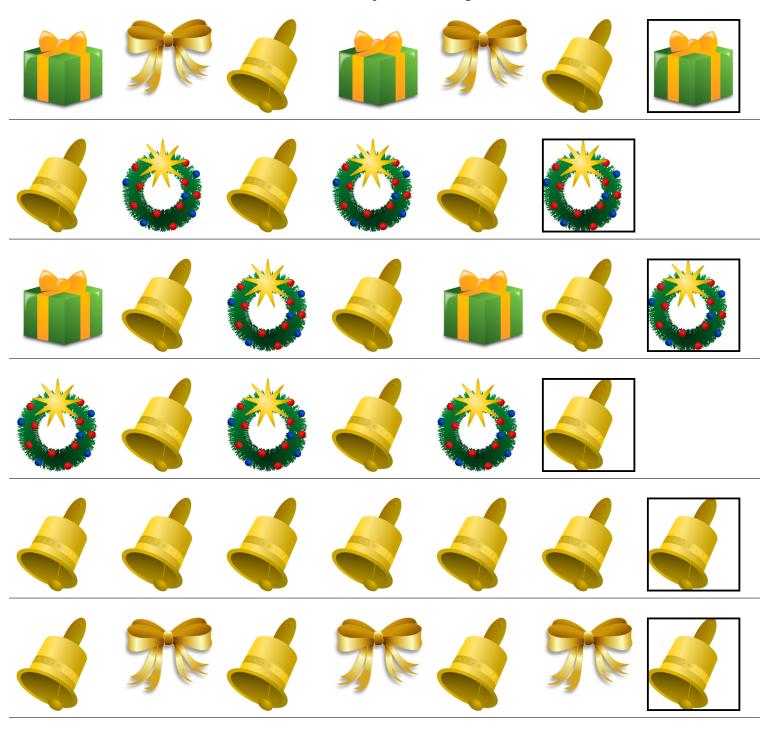

## Christmas Patterns (A)



## Christmas Patterns (A) Answers



## Christmas Patterns (B)



## Christmas Patterns (B) Answers



## Christmas Patterns (C)



## Christmas Patterns (C) Answers



## Christmas Patterns (D)



## Christmas Patterns (D) Answers



## Christmas Patterns (E)



## Christmas Patterns (E) Answers



## Christmas Patterns (F)



## Christmas Patterns (F) Answers



## Christmas Patterns (G)



## Christmas Patterns (G) Answers



## Christmas Patterns (H)



## Christmas Patterns (H) Answers



# Christmas Patterns (I)



## Christmas Patterns (I) Answers



# Christmas Patterns (J)



## Christmas Patterns (J) Answers