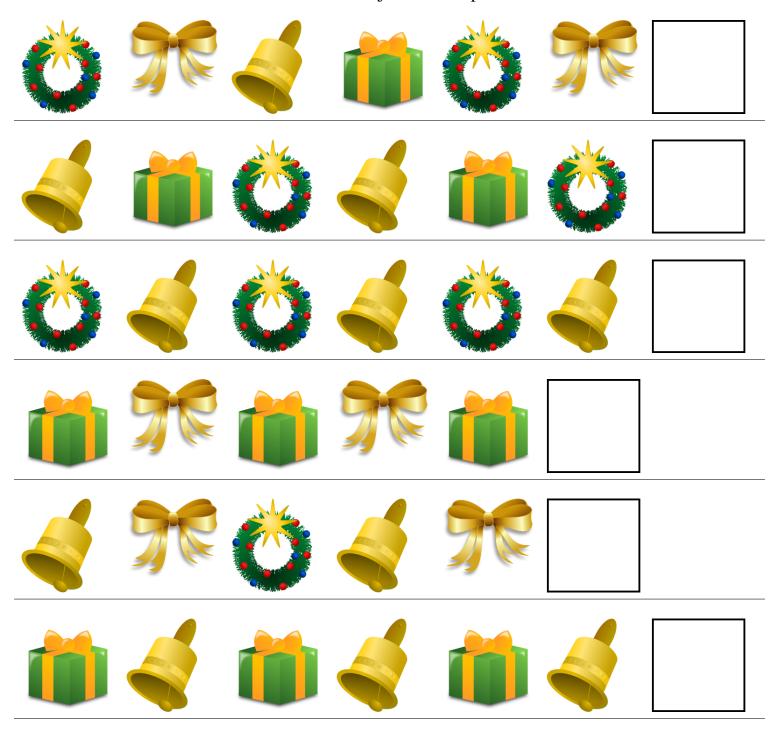

## Christmas Patterns (A)



## Christmas Patterns (A) Answers



## Christmas Patterns (B)



## Christmas Patterns (B) Answers



## Christmas Patterns (C)



## Christmas Patterns (C) Answers



## Christmas Patterns (D)



## Christmas Patterns (D) Answers



## Christmas Patterns (E)



## Christmas Patterns (E) Answers



## Christmas Patterns (F)



## Christmas Patterns (F) Answers



## Christmas Patterns (G)



## Christmas Patterns (G) Answers



## Christmas Patterns (H)



## Christmas Patterns (H) Answers



# Christmas Patterns (I)



## Christmas Patterns (I) Answers



# Christmas Patterns (J)



## Christmas Patterns (J) Answers