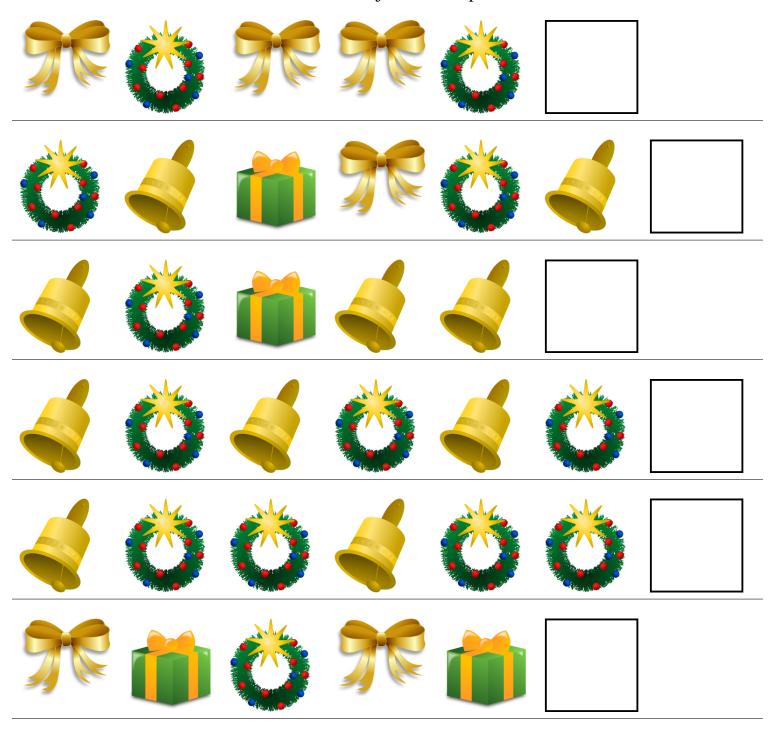

## Christmas Patterns (A)



## Christmas Patterns (A) Answers



## Christmas Patterns (B)



## Christmas Patterns (B) Answers



## Christmas Patterns (C)



## Christmas Patterns (C) Answers



## Christmas Patterns (D)



## Christmas Patterns (D) Answers



## Christmas Patterns (E)



## Christmas Patterns (E) Answers



## Christmas Patterns (F)



## Christmas Patterns (F) Answers



## Christmas Patterns (G)



## Christmas Patterns (G) Answers



## Christmas Patterns (H)



## Christmas Patterns (H) Answers



# Christmas Patterns (I)



## Christmas Patterns (I) Answers



# Christmas Patterns (J)



## Christmas Patterns (J) Answers