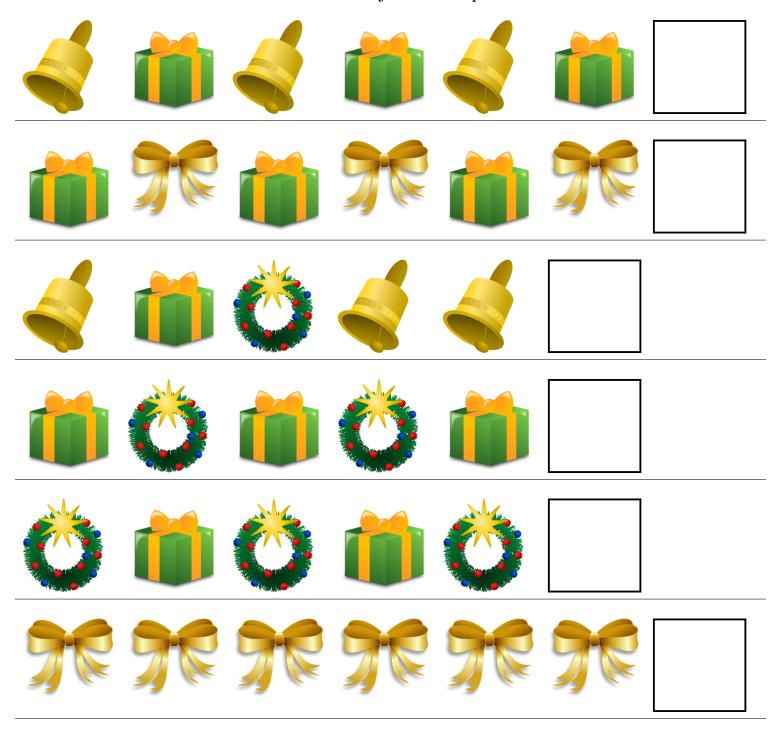

## Christmas Patterns (A)



## Christmas Patterns (A) Answers



## Christmas Patterns (B)



## Christmas Patterns (B) Answers



## Christmas Patterns (C)



## Christmas Patterns (C) Answers



## Christmas Patterns (D)



## Christmas Patterns (D) Answers



## Christmas Patterns (E)



## Christmas Patterns (E) Answers



## Christmas Patterns (F)



## Christmas Patterns (F) Answers



## Christmas Patterns (G)



## Christmas Patterns (G) Answers



## Christmas Patterns (H)



## Christmas Patterns (H) Answers



# Christmas Patterns (I)



## Christmas Patterns (I) Answers



# Christmas Patterns (J)



## Christmas Patterns (J) Answers