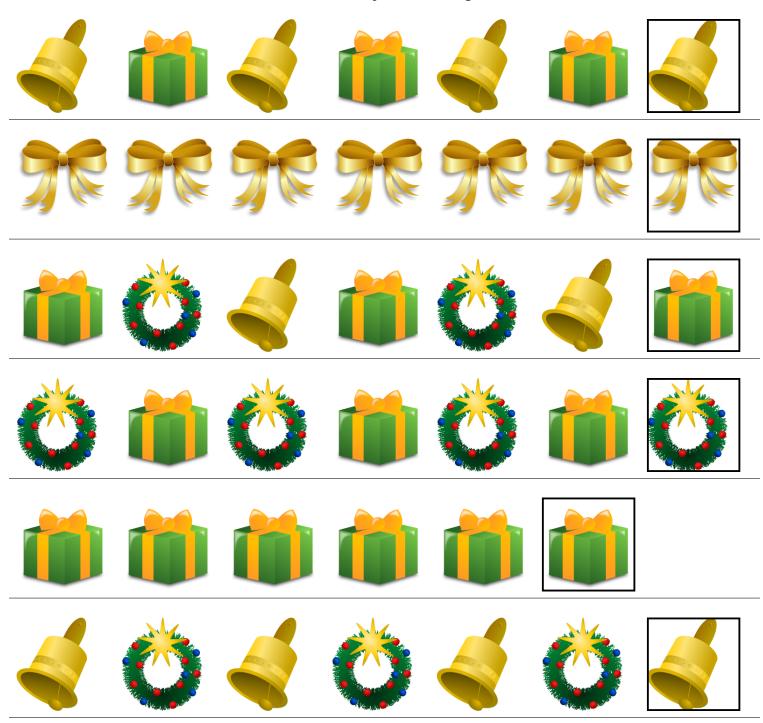

## Christmas Patterns (A)



## Christmas Patterns (A) Answers



## Christmas Patterns (B)



## Christmas Patterns (B) Answers



## Christmas Patterns (C)



## Christmas Patterns (C) Answers



## Christmas Patterns (D)



## Christmas Patterns (D) Answers



## Christmas Patterns (E)



## Christmas Patterns (E) Answers



## Christmas Patterns (F)



## Christmas Patterns (F) Answers



## Christmas Patterns (G)



## Christmas Patterns (G) Answers



## Christmas Patterns (H)



## Christmas Patterns (H) Answers



# Christmas Patterns (I)



## Christmas Patterns (I) Answers



# Christmas Patterns (J)



## Christmas Patterns (J) Answers