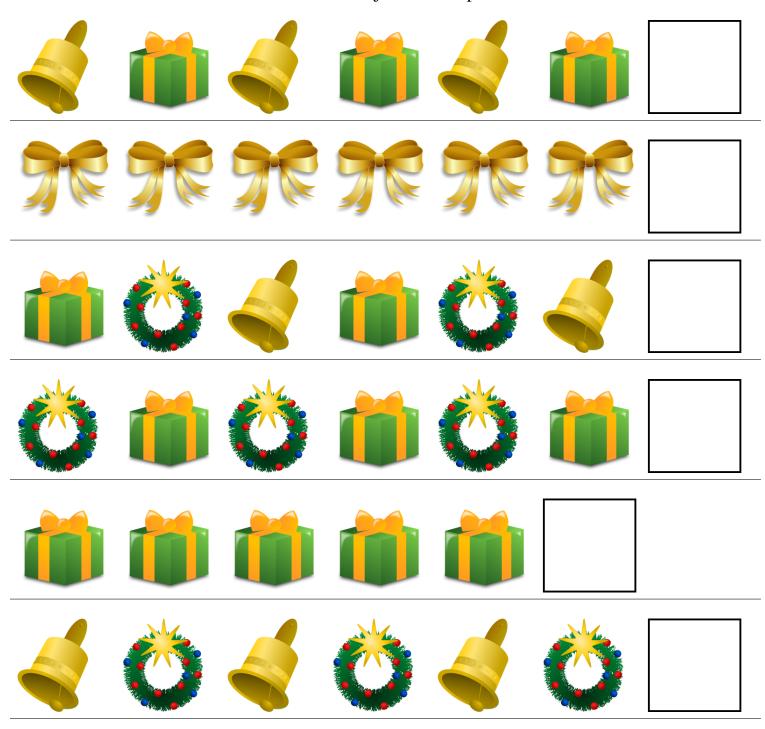

## Christmas Patterns (A)



## Christmas Patterns (A) Answers



## Christmas Patterns (B)



## Christmas Patterns (B) Answers



## Christmas Patterns (C)



## Christmas Patterns (C) Answers



## Christmas Patterns (D)



## Christmas Patterns (D) Answers



## Christmas Patterns (E)



## Christmas Patterns (E) Answers



## Christmas Patterns (F)



## Christmas Patterns (F) Answers



## Christmas Patterns (G)



## Christmas Patterns (G) Answers



## Christmas Patterns (H)



## Christmas Patterns (H) Answers



# Christmas Patterns (I)



## Christmas Patterns (I) Answers



# Christmas Patterns (J)



## Christmas Patterns (J) Answers