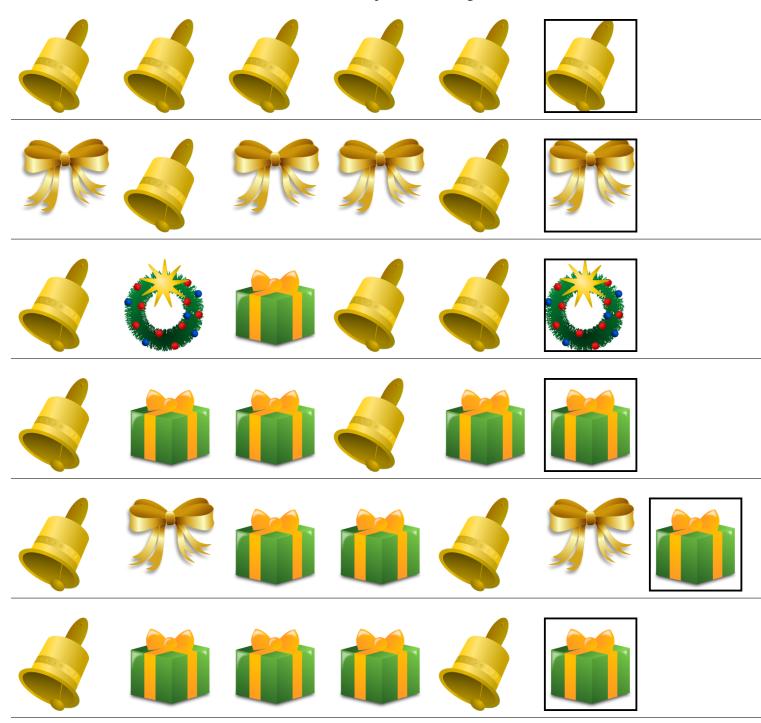

## Christmas Patterns (A)



## Christmas Patterns (A) Answers



## Christmas Patterns (B)



## Christmas Patterns (B) Answers



## Christmas Patterns (C)



## Christmas Patterns (C) Answers



## Christmas Patterns (D)



## Christmas Patterns (D) Answers



## Christmas Patterns (E)



## Christmas Patterns (E) Answers



## Christmas Patterns (F)



## Christmas Patterns (F) Answers



## Christmas Patterns (G)



## Christmas Patterns (G) Answers



## Christmas Patterns (H)



## Christmas Patterns (H) Answers



# Christmas Patterns (I)



## Christmas Patterns (I) Answers



# Christmas Patterns (J)



## Christmas Patterns (J) Answers