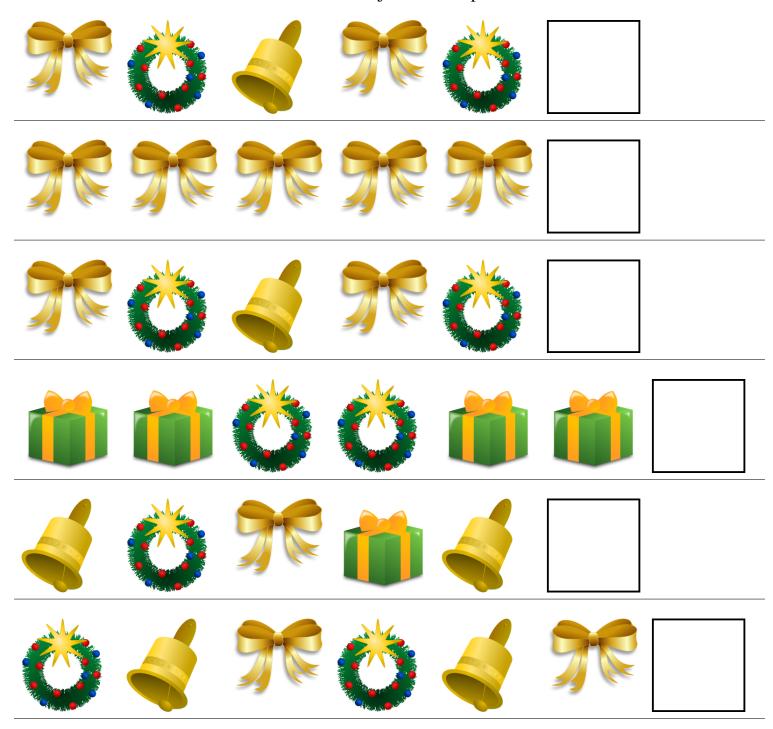

## Christmas Patterns (A)



## Christmas Patterns (A) Answers



## Christmas Patterns (B)



## Christmas Patterns (B) Answers



## Christmas Patterns (C)



## Christmas Patterns (C) Answers



## Christmas Patterns (D)



## Christmas Patterns (D) Answers



## Christmas Patterns (E)



## Christmas Patterns (E) Answers



## Christmas Patterns (F)



## Christmas Patterns (F) Answers



## Christmas Patterns (G)



## Christmas Patterns (G) Answers



## Christmas Patterns (H)



## Christmas Patterns (H) Answers



# Christmas Patterns (I)



## Christmas Patterns (I) Answers



# Christmas Patterns (J)



## Christmas Patterns (J) Answers