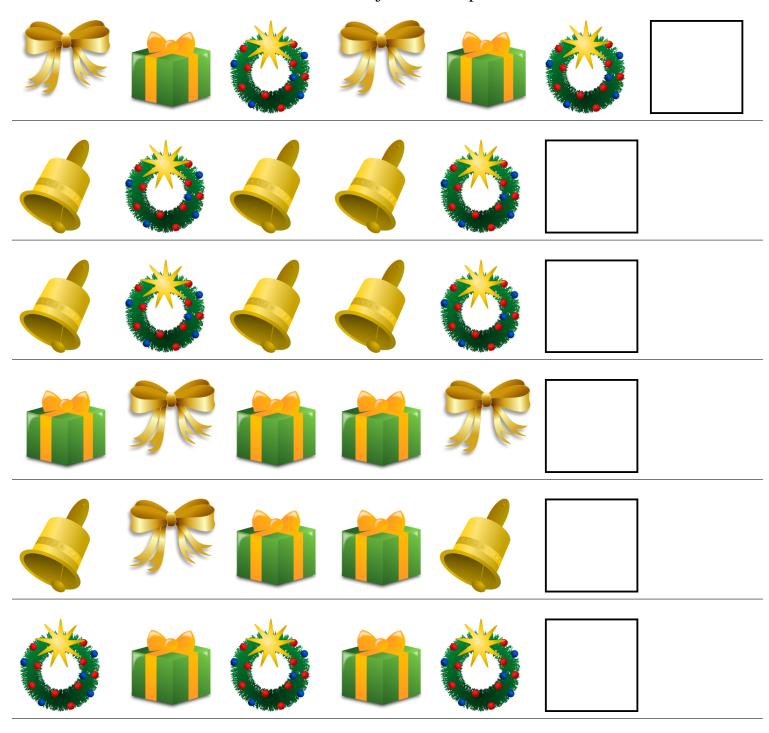

## Christmas Patterns (A)



## Christmas Patterns (A) Answers



## Christmas Patterns (B)



## Christmas Patterns (B) Answers



## Christmas Patterns (C)



## Christmas Patterns (C) Answers



## Christmas Patterns (D)



## Christmas Patterns (D) Answers



## Christmas Patterns (E)



## Christmas Patterns (E) Answers



## Christmas Patterns (F)



## Christmas Patterns (F) Answers



## Christmas Patterns (G)



## Christmas Patterns (G) Answers



## Christmas Patterns (H)



## Christmas Patterns (H) Answers



# Christmas Patterns (I)



## Christmas Patterns (I) Answers



# Christmas Patterns (J)



## Christmas Patterns (J) Answers