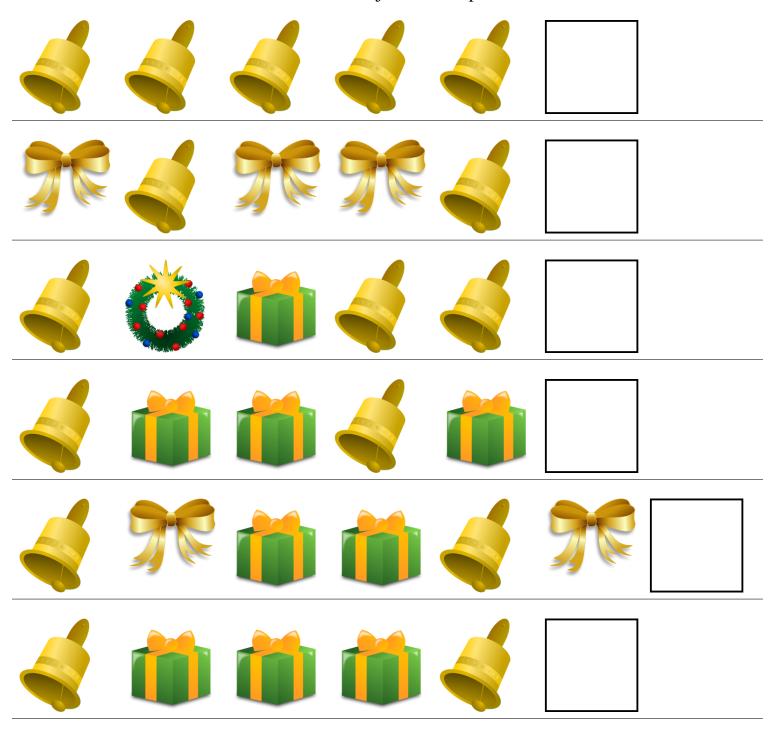

## Christmas Patterns (A)



## Christmas Patterns (A) Answers



## Christmas Patterns (B)



## Christmas Patterns (B) Answers



## Christmas Patterns (C)



## Christmas Patterns (C) Answers



## Christmas Patterns (D)



## Christmas Patterns (D) Answers



## Christmas Patterns (E)



## Christmas Patterns (E) Answers



## Christmas Patterns (F)



## Christmas Patterns (F) Answers



## Christmas Patterns (G)



## Christmas Patterns (G) Answers



## Christmas Patterns (H)



## Christmas Patterns (H) Answers



# Christmas Patterns (I)



## Christmas Patterns (I) Answers



# Christmas Patterns (J)



## Christmas Patterns (J) Answers