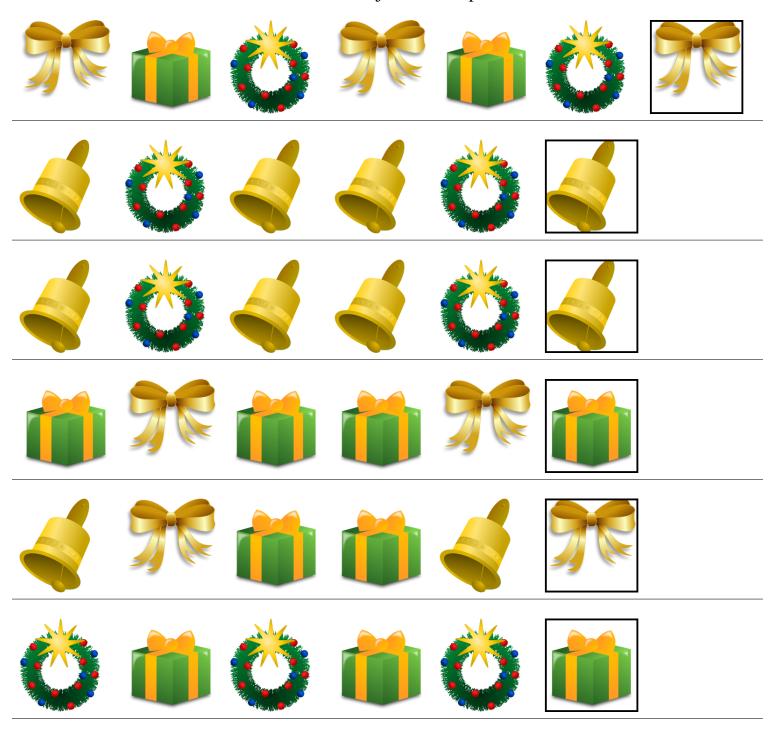

## Christmas Patterns (A)



## Christmas Patterns (A) Answers



## Christmas Patterns (B)



## Christmas Patterns (B) Answers



## Christmas Patterns (C)



## Christmas Patterns (C) Answers



## Christmas Patterns (D)



## Christmas Patterns (D) Answers



## Christmas Patterns (E)



## Christmas Patterns (E) Answers



## Christmas Patterns (F)



## Christmas Patterns (F) Answers



## Christmas Patterns (G)



## Christmas Patterns (G) Answers



## Christmas Patterns (H)



## Christmas Patterns (H) Answers



# Christmas Patterns (I)



## Christmas Patterns (I) Answers



# Christmas Patterns (J)



## Christmas Patterns (J) Answers