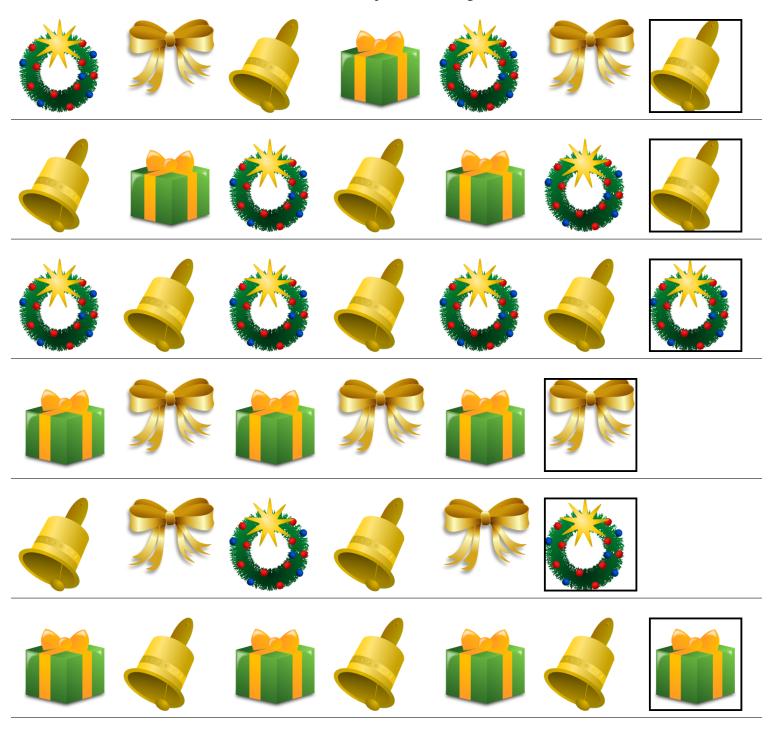

## Christmas Patterns (A)



## Christmas Patterns (A) Answers



## Christmas Patterns (B)



## Christmas Patterns (B) Answers



## Christmas Patterns (C)



## Christmas Patterns (C) Answers



## Christmas Patterns (D)



## Christmas Patterns (D) Answers



## Christmas Patterns (E)



## Christmas Patterns (E) Answers



## Christmas Patterns (F)



## Christmas Patterns (F) Answers



## Christmas Patterns (G)



## Christmas Patterns (G) Answers



## Christmas Patterns (H)



## Christmas Patterns (H) Answers



# Christmas Patterns (I)



## Christmas Patterns (I) Answers



# Christmas Patterns (J)



## Christmas Patterns (J) Answers