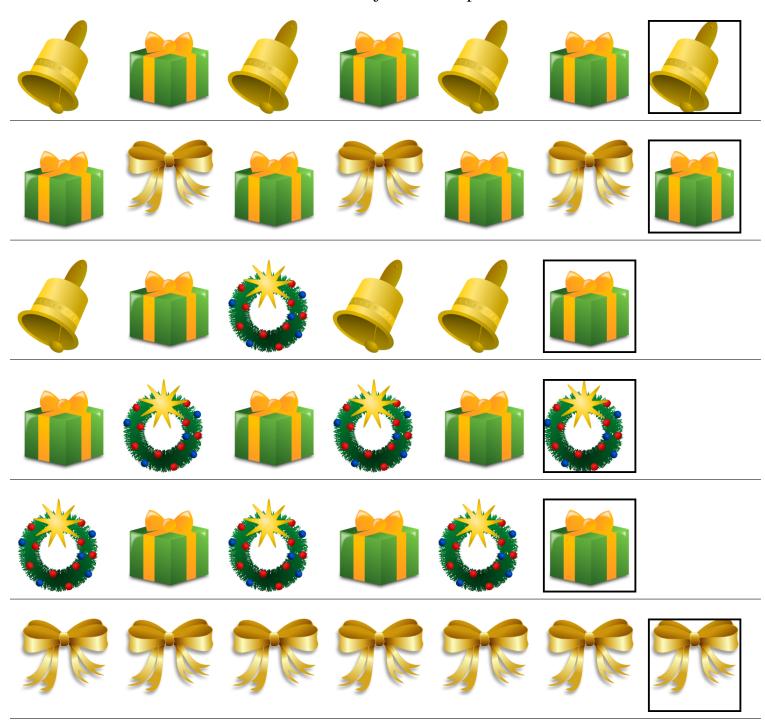

## Christmas Patterns (A)



## Christmas Patterns (A) Answers



## Christmas Patterns (B)



## Christmas Patterns (B) Answers



## Christmas Patterns (C)



## Christmas Patterns (C) Answers



## Christmas Patterns (D)



## Christmas Patterns (D) Answers



## Christmas Patterns (E)



## Christmas Patterns (E) Answers



## Christmas Patterns (F)



## Christmas Patterns (F) Answers



## Christmas Patterns (G)



## Christmas Patterns (G) Answers



## Christmas Patterns (H)



## Christmas Patterns (H) Answers



# Christmas Patterns (I)



## Christmas Patterns (I) Answers



# Christmas Patterns (J)



## Christmas Patterns (J) Answers