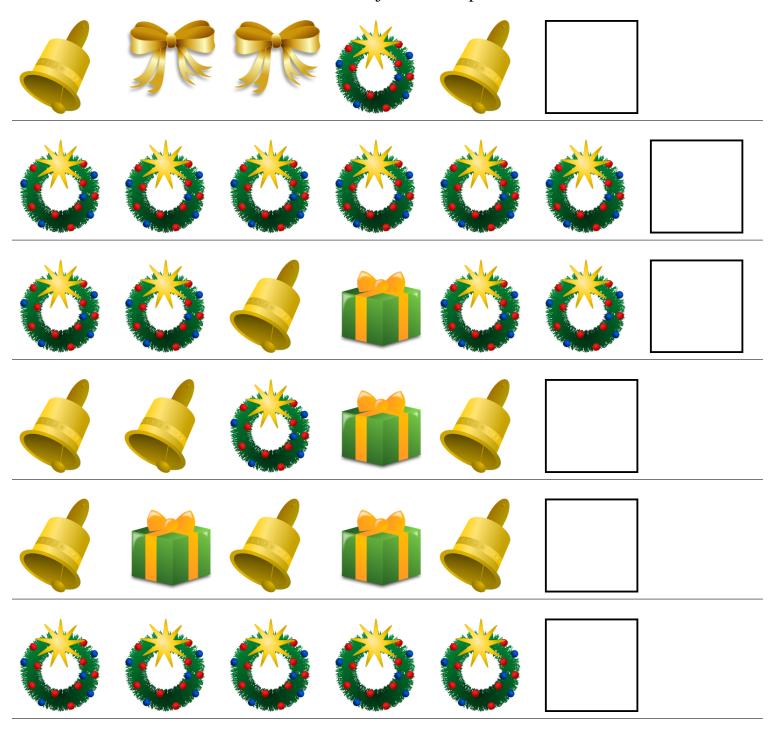

## Christmas Patterns (A)



## Christmas Patterns (A) Answers



## Christmas Patterns (B)



## Christmas Patterns (B) Answers



## Christmas Patterns (C)



## Christmas Patterns (C) Answers



## Christmas Patterns (D)



## Christmas Patterns (D) Answers



## Christmas Patterns (E)



## Christmas Patterns (E) Answers



## Christmas Patterns (F)



## Christmas Patterns (F) Answers



## Christmas Patterns (G)



## Christmas Patterns (G) Answers



## Christmas Patterns (H)



## Christmas Patterns (H) Answers



# Christmas Patterns (I)



## Christmas Patterns (I) Answers



# Christmas Patterns (J)



## Christmas Patterns (J) Answers