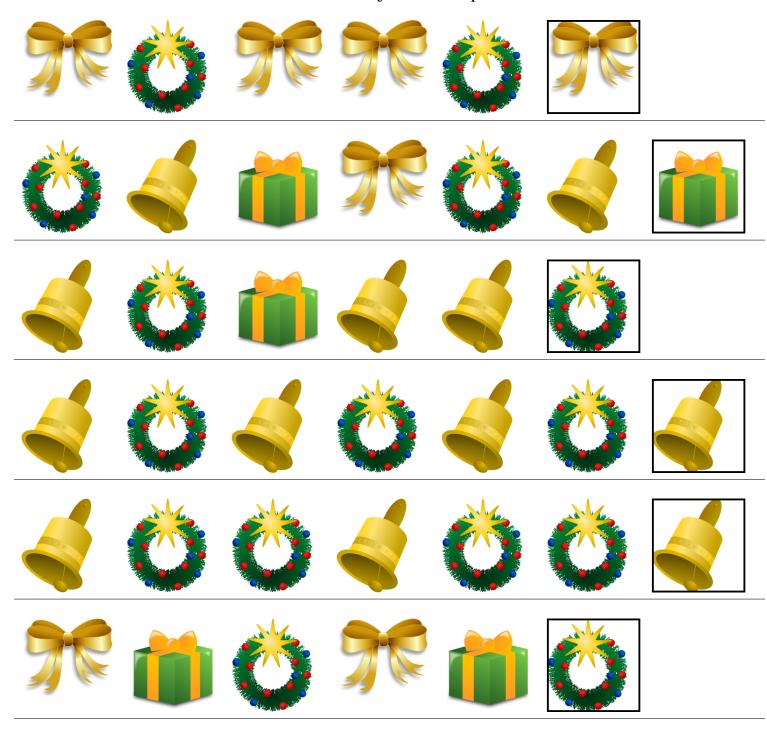

## Christmas Patterns (A)



## Christmas Patterns (A) Answers



## Christmas Patterns (B)



## Christmas Patterns (B) Answers



## Christmas Patterns (C)



## Christmas Patterns (C) Answers



## Christmas Patterns (D)



## Christmas Patterns (D) Answers



## Christmas Patterns (E)



## Christmas Patterns (E) Answers



## Christmas Patterns (F)



## Christmas Patterns (F) Answers



## Christmas Patterns (G)



## Christmas Patterns (G) Answers



## Christmas Patterns (H)



## Christmas Patterns (H) Answers



# Christmas Patterns (I)



## Christmas Patterns (I) Answers



# Christmas Patterns (J)



## Christmas Patterns (J) Answers