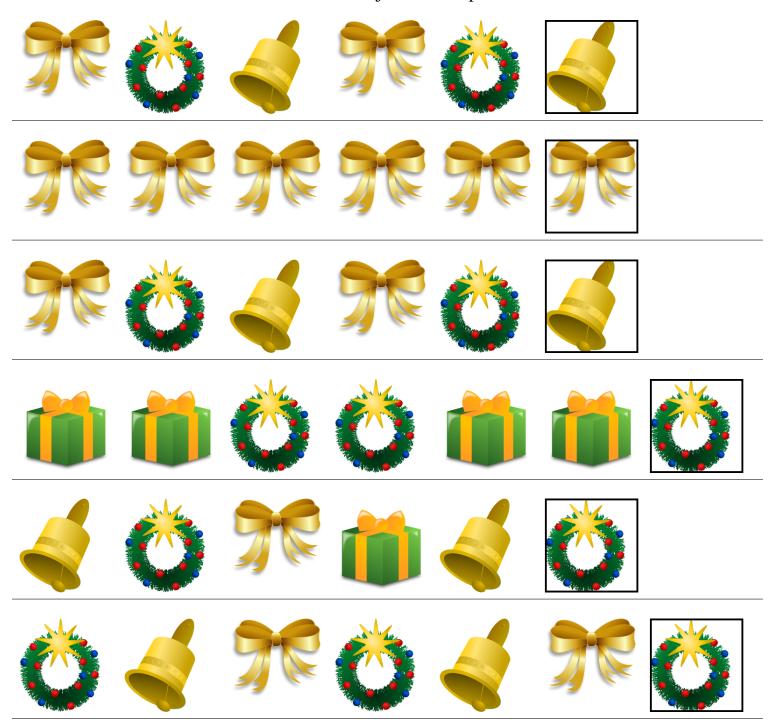

## Christmas Patterns (A)



## Christmas Patterns (A) Answers



## Christmas Patterns (B)



## Christmas Patterns (B) Answers



## Christmas Patterns (C)



## Christmas Patterns (C) Answers



## Christmas Patterns (D)



## Christmas Patterns (D) Answers



## Christmas Patterns (E)



## Christmas Patterns (E) Answers



## Christmas Patterns (F)



## Christmas Patterns (F) Answers



## Christmas Patterns (G)



## Christmas Patterns (G) Answers



## Christmas Patterns (H)



## Christmas Patterns (H) Answers



# Christmas Patterns (I)



## Christmas Patterns (I) Answers



# Christmas Patterns (J)



## Christmas Patterns (J) Answers