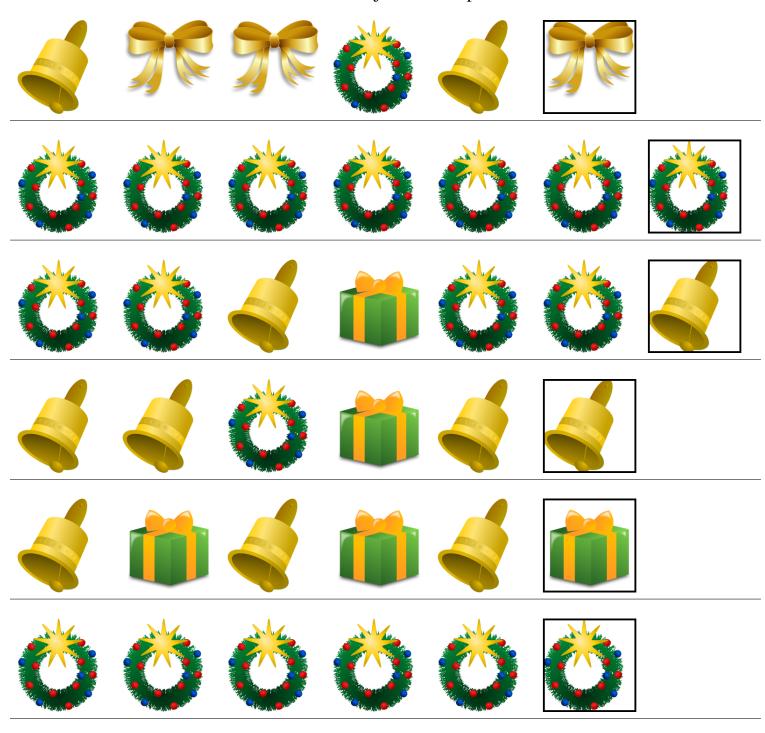

## Christmas Patterns (A)



## Christmas Patterns (A) Answers



## Christmas Patterns (B)



## Christmas Patterns (B) Answers



## Christmas Patterns (C)



## Christmas Patterns (C) Answers



## Christmas Patterns (D)



## Christmas Patterns (D) Answers



## Christmas Patterns (E)



## Christmas Patterns (E) Answers



## Christmas Patterns (F)



## Christmas Patterns (F) Answers



## Christmas Patterns (G)



## Christmas Patterns (G) Answers



## Christmas Patterns (H)



## Christmas Patterns (H) Answers



# Christmas Patterns (I)



## Christmas Patterns (I) Answers



# Christmas Patterns (J)



## Christmas Patterns (J) Answers