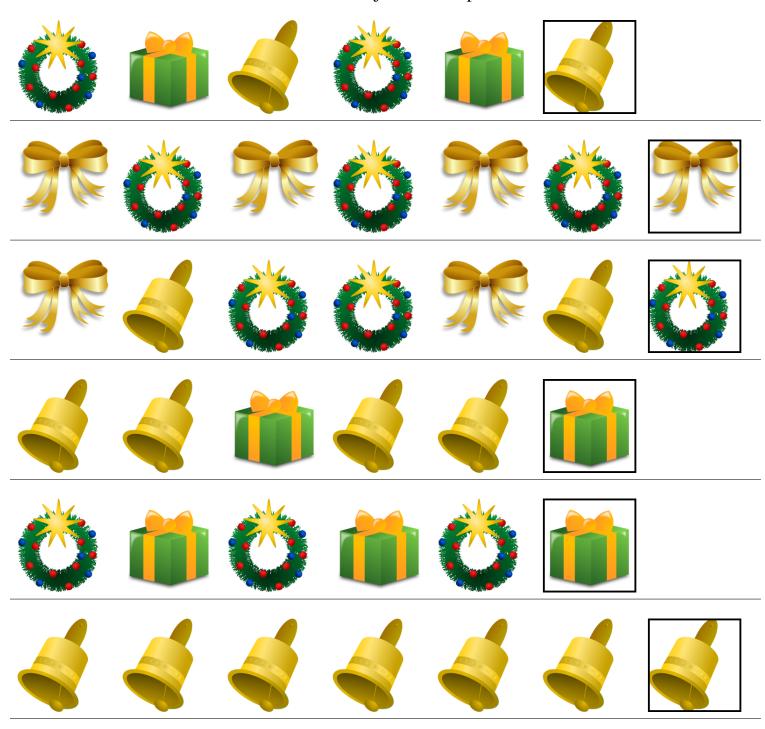

## Christmas Patterns (A)



## Christmas Patterns (A) Answers



## Christmas Patterns (B)



## Christmas Patterns (B) Answers



## Christmas Patterns (C)



## Christmas Patterns (C) Answers



## Christmas Patterns (D)



## Christmas Patterns (D) Answers



## Christmas Patterns (E)



## Christmas Patterns (E) Answers



## Christmas Patterns (F)



## Christmas Patterns (F) Answers



## Christmas Patterns (G)



## Christmas Patterns (G) Answers



## Christmas Patterns (H)



## Christmas Patterns (H) Answers



# Christmas Patterns (I)



## Christmas Patterns (I) Answers



# Christmas Patterns (J)



## Christmas Patterns (J) Answers