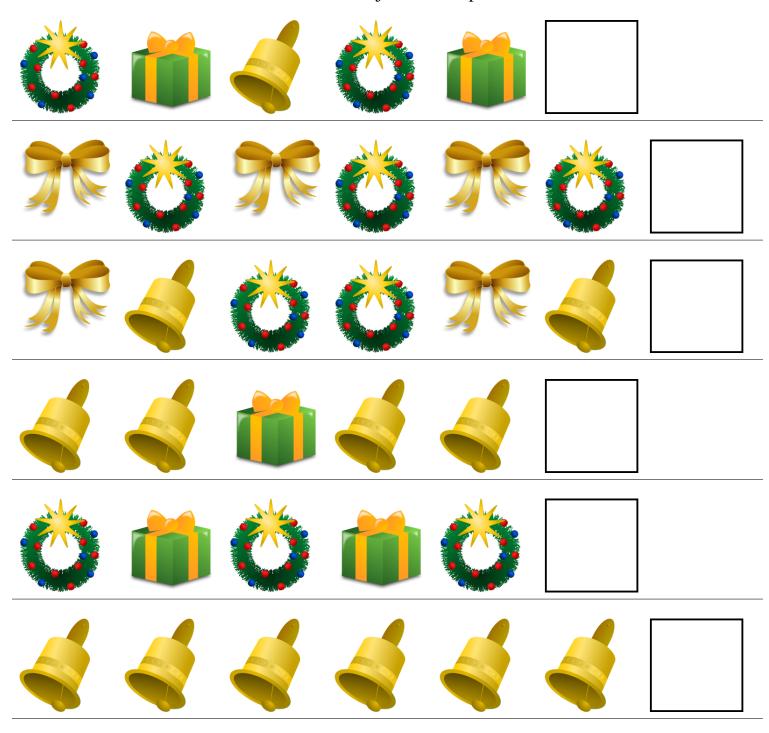

## Christmas Patterns (A)



## Christmas Patterns (A) Answers



## Christmas Patterns (B)



## Christmas Patterns (B) Answers



## Christmas Patterns (C)



## Christmas Patterns (C) Answers



## Christmas Patterns (D)



## Christmas Patterns (D) Answers



## Christmas Patterns (E)



## Christmas Patterns (E) Answers



## Christmas Patterns (F)



## Christmas Patterns (F) Answers



## Christmas Patterns (G)



## Christmas Patterns (G) Answers



## Christmas Patterns (H)



## Christmas Patterns (H) Answers



# Christmas Patterns (I)



## Christmas Patterns (I) Answers



# Christmas Patterns (J)



## Christmas Patterns (J) Answers