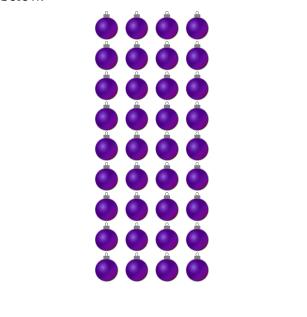

## Counting Christmas Objects (E)

| Name: | Date: |
|-------|-------|

Count how many objects there are in each group.

1. There are \_\_\_\_\_ bows in the group below.

2. There are \_\_\_\_\_ baubles in the group below.

## Counting Christmas Objects (E) Answers

Name:

Date:

Count how many objects there are in each group.

1. There are <u>12</u> bows in the group below.

2. There are <u>36</u> baubles in the group below.

3. There are <u>12</u> Christmas trees in the group below.