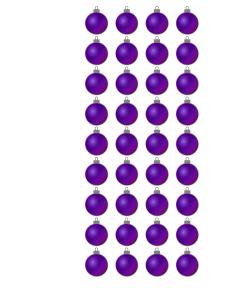

## Counting Christmas Objects (E)

| Name: | Date: |
|-------|-------|

Count how many objects there are in each group.

1. There are \_\_\_\_\_ bows in the group below.

2. There are \_\_\_\_\_ baubles in the group below.

## Counting Christmas Objects (E) Answers

Name:

Date:

Count how many objects there are in each group.

1. There are <u>12</u> bows in the group below.

2. There are <u>36</u> baubles in the group below.

3. There are <u>12</u> Christmas trees in the group below.