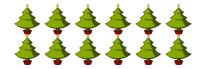

3. There are \_\_\_\_\_ Christmas trees in the group below.

4. There are \_\_\_\_\_ presents in the group below.

## Counting Christmas Objects (E) Answers

Name:

Date:

Count how many objects there are in each group.

1. There are <u>12</u> bows in the group below.

2. There are <u>36</u> baubles in the group below.

3. There are <u>12</u> Christmas trees in the group below.