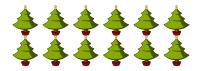

3. There are \_\_\_\_\_ Christmas trees in the group below.

4. There are \_\_\_\_\_ presents in the group below.

## Counting Christmas Objects (E) Answers

Name:

Date:

Count how many objects there are in each group.

1. There are <u>12</u> bows in the group below.

2. There are <u>36</u> baubles in the group below.

3. There are <u>12</u> Christmas trees in the group below.