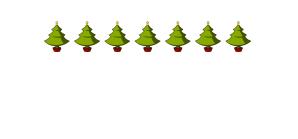

3. There are \_\_\_\_\_ baubles in the group below.

4. There are \_\_\_\_\_ Christmas trees in the group below.