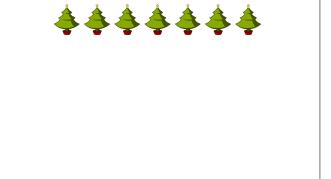

3. There are \_\_\_\_\_ baubles in the group below.

4. There are \_\_\_\_\_ Christmas trees in the group below.