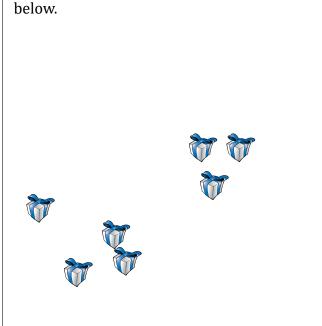

## Counting Christmas Objects (E)

| Name:     | Date: |
|-----------|-------|
| T tallie! | Batel |

Count how many objects there are in each group.

1. There are \_\_\_\_\_ presents in the group below.

2. There are \_\_\_\_\_ bows in the group below.

## Counting Christmas Objects (E) Answers

Name: Date:

Count how many objects there are in each group.

1. There are \_\_\_\_\_\_ presents in the group below.

2. There are \_\_\_9\_\_ bows in the group below.