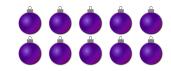

3. There are \_\_\_\_\_ baubles in the group below.

4. There are \_\_\_\_\_ Christmas trees in the group below.