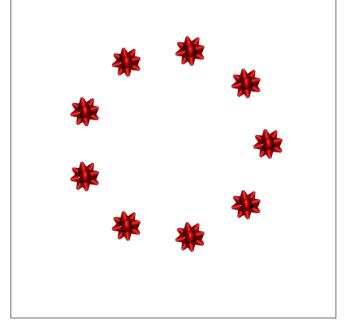

## Counting Christmas Objects (E)

| Name:     | Date: |
|-----------|-------|
| T tallie! | Batel |

Count how many objects there are in each group.

1. There are \_\_\_\_\_ presents in the group below.

2. There are \_\_\_\_\_ bows in the group below.

## Counting Christmas Objects (E) Answers

Name: Date:

Count how many objects there are in each group.

1. There are \_\_\_\_\_\_ presents in the group below.

2. There are \_\_\_9\_\_ bows in the group below.