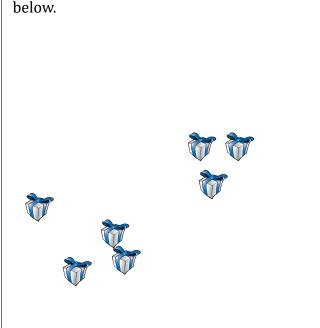

## Counting Christmas Objects (E)

| Name:     | Date: |
|-----------|-------|
| T tallie! | Batel |

Count how many objects there are in each group.

1. There are \_\_\_\_\_ presents in the group below.

2. There are \_\_\_\_\_ bows in the group below.

## Counting Christmas Objects (E) Answers

Name: Date:

Count how many objects there are in each group.

1. There are \_\_\_\_\_\_ presents in the group below.

2. There are \_\_\_9\_\_ bows in the group below.