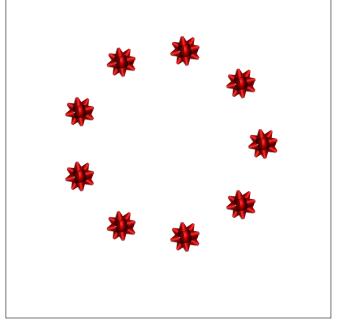

## Counting Christmas Objects (E)

| Name:     | Date: |
|-----------|-------|
| T tallie! | Batel |

Count how many objects there are in each group.

1. There are \_\_\_\_\_ presents in the group below.

2. There are \_\_\_\_\_ bows in the group below.

## Counting Christmas Objects (E) Answers

Name: Date:

Count how many objects there are in each group.

1. There are \_\_\_\_\_\_ presents in the group below.

2. There are \_\_\_9\_\_ bows in the group below.