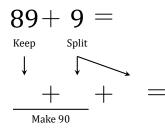

## Make Ninety Addition Strategy (L)

Name:

Date:

Make ninety to help you calculate each sum.

88 + 6 = 4 + 6 = 4 + 6 = 4 + 6 = 4 + 6 = 4 + 6 = 4 + 6 = 4 + 6 = 4 + 6 = 4 + 6 = 4 + 6 = 4 + 6 = 4 + 6 = 4 + 6 = 4 + 6 = 4 + 6 = 4 + 6 = 4 + 6 = 4 + 6 = 4 + 6 = 4 + 6 = 4 + 6 = 4 + 6 = 4 + 6 = 4 + 6 = 4 + 6 = 4 + 6 = 4 + 6 = 4 + 6 = 4 + 6 = 4 + 6 = 4 + 6 = 4 + 6 = 4 + 6 = 4 + 6 = 4 + 6 = 4 + 6 = 4 + 6 = 4 + 6 = 4 + 6 = 4 + 6 = 4 + 6 = 4 + 6 = 4 + 6 = 4 + 6 = 4 + 6 = 4 + 6 = 4 + 6 = 4 + 6 = 4 + 6 = 4 + 6 = 4 + 6 = 4 + 6 = 4 + 6 = 4 + 6 = 4 + 6 = 4 + 6 = 4 + 6 = 4 + 6 = 4 + 6 = 4 + 6 = 4 + 6 = 4 + 6 = 4 + 6 = 4 + 6 = 4 + 6 = 4 + 6 = 4 + 6 = 4 + 6 = 4 + 6 = 4 + 6 = 4 + 6 = 4 + 6 = 4 + 6 = 4 + 6 = 4 + 6 = 4 + 6 = 4 + 6 = 4 + 6 = 4 + 6 = 4 + 6 = 4 + 6 = 4 + 6 = 4 + 6 = 4 + 6 = 4 + 6 = 4 + 6 = 4 + 6 = 4 + 6 = 4 + 6 = 4 + 6 = 4 + 6 = 4 + 6 = 4 + 6 = 4 + 6 = 4 + 6 = 4 + 6 = 4 + 6 = 4 + 6 = 4 + 6 = 4 + 6 = 4 + 6 = 4 + 6 = 4 + 6 = 4 + 6 = 4 + 6 = 4 + 6 = 4 + 6 = 4 + 6 = 4 + 6 = 4 + 6 = 4 + 6 = 4 + 6 = 4 + 6 = 4 + 6 = 4 + 6 = 4 + 6 = 4 + 6 = 4 + 6 = 4 + 6 = 4 + 6 = 4 + 6 = 4 + 6 = 4 + 6 = 4 + 6 = 4 + 6 = 4 + 6 = 4 + 6 = 4 + 6 = 4 + 6 = 4 + 6 = 4 + 6 = 4 + 6 = 4 + 6 = 4 + 6 = 4 + 6 = 4 + 6 = 4 + 6 = 4 + 6 = 4 + 6 = 4 + 6 = 4 + 6 = 4 + 6 = 4 + 6 = 4 + 6 = 4 + 6 = 4 + 6 = 4 + 6 = 4 + 6 = 4 + 6 = 4 + 6 = 4 + 6 = 4 + 6 = 4 + 6 = 4 + 6 = 4 + 6 = 4 + 6 = 4 + 6 = 4 + 6 = 4 + 6 = 4 + 6 = 4 + 6 = 4 + 6 = 4 + 6 = 4 + 6 = 4 + 6 = 4 + 6 = 4 + 6 = 4 + 6 = 4 + 6 = 4 + 6 = 4 + 6 = 4 + 6 = 4 + 6 = 4 + 6 = 4 + 6 = 4 + 6 = 4 + 6 = 4 + 6 = 4 + 6 = 4 + 6 = 4 + 6 = 4 + 6 = 4 + 6 = 4 + 6 = 4 + 6 = 4 + 6 = 4 + 6 = 4 + 6 = 4 + 6 = 4 + 6 = 4 + 6 = 4 + 6 = 4 + 6 = 4 + 6 = 4 + 6 = 4 + 6 = 4 + 6 = 4 + 6 = 4 + 6 = 4 + 6 = 4 + 6 = 4 + 6 = 4 + 6 = 4 +