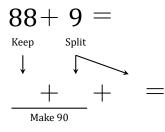

## Make Ninety Addition Strategy (L)

Name:

Date:

Make ninety to help you calculate each sum.

88 + 6 = 4 + 6 = 4 + 6 = 4 + 6 = 4 + 6 = 4 + 6 = 4 + 6 = 4 + 6 = 4 + 6 = 4 + 6 = 4 + 6 = 4 + 6 = 4 + 6 = 4 + 6 = 4 + 6 = 4 + 6 = 4 + 6 = 4 + 6 = 4 + 6 = 4 + 6 = 4 + 6 = 4 + 6 = 4 + 6 = 4 + 6 = 4 + 6 = 4 + 6 = 4 + 6 = 4 + 6 = 4 + 6 = 4 + 6 = 4 + 6 = 4 + 6 = 4 + 6 = 4 + 6 = 4 + 6 = 4 + 6 = 4 + 6 = 4 + 6 = 4 + 6 = 4 + 6 = 4 + 6 = 4 + 6 = 4 + 6 = 4 + 6 = 4 + 6 = 4 + 6 = 4 + 6 = 4 + 6 = 4 + 6 = 4 + 6 = 4 + 6 = 4 + 6 = 4 + 6 = 4 + 6 = 4 + 6 = 4 + 6 = 4 + 6 = 4 + 6 = 4 + 6 = 4 + 6 = 4 + 6 = 4 + 6 = 4 + 6 = 4 + 6 = 4 + 6 = 4 + 6 = 4 + 6 = 4 + 6 = 4 + 6 = 4 + 6 = 4 + 6 = 4 + 6 = 4 + 6 = 4 + 6 = 4 + 6 = 4 + 6 = 4 + 6 = 4 + 6 = 4 + 6 = 4 + 6 = 4 + 6 = 4 + 6 = 4 + 6 = 4 + 6 = 4 + 6 = 4 + 6 = 4 + 6 = 4 + 6 = 4 + 6 = 4 + 6 = 4 + 6 = 4 + 6 = 4 + 6 = 4 + 6 = 4 + 6 = 4 + 6 = 4 + 6 = 4 + 6 = 4 + 6 = 4 + 6 = 4 + 6 = 4 + 6 = 4 + 6 = 4 + 6 = 4 + 6 = 4 + 6 = 4 + 6 = 4 + 6 = 4 + 6 = 4 + 6 = 4 + 6 = 4 + 6 = 4 + 6 = 4 + 6 = 4 + 6 = 4 + 6 = 4 + 6 = 4 + 6 = 4 + 6 = 4 + 6 = 4 + 6 = 4 + 6 = 4 + 6 = 4 + 6 = 4 + 6 = 4 + 6 = 4 + 6 = 4 + 6 = 4 + 6 = 4 + 6 = 4 + 6 = 4 + 6 = 4 + 6 = 4 + 6 = 4 + 6 = 4 + 6 = 4 + 6 = 4 + 6 = 4 + 6 = 4 + 6 = 4 + 6 = 4 + 6 = 4 + 6 = 4 + 6 = 4 + 6 = 4 + 6 = 4 + 6 = 4 + 6 = 4 + 6 = 4 + 6 = 4 + 6 = 4 + 6 = 4 + 6 = 4 + 6 = 4 + 6 = 4 + 6 = 4 + 6 = 4 + 6 = 4 + 6 = 4 + 6 = 4 + 6 = 4 + 6 = 4 + 6 = 4 + 6 = 4 + 6 = 4 + 6 = 4 + 6 = 4 + 6 = 4 + 6 = 4 + 6 = 4 + 6 = 4 + 6 = 4 + 6 = 4 + 6 = 4 + 6 = 4 + 6 = 4 + 6 = 4 + 6 = 4 + 6 = 4 + 6 = 4 + 6 = 4 + 6 = 4 + 6 = 4 + 6 = 4 + 6 = 4 + 6 = 4 + 6 = 4 + 6 = 4 + 6 = 4 + 6 = 4 + 6 = 4 + 6 = 4 + 6 = 4 + 6 = 4 + 6 = 4 + 6 = 4 + 6 = 4 + 6 = 4 + 6 = 4 + 6 = 4 + 6 = 4 + 6 = 4 + 6 = 4 + 6 = 4 +