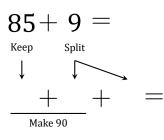

## Make Ninety Addition Strategy (L)

Name:

Date:

Make ninety to help you calculate each sum.

88 + 6 = 4 + 6 = 4 + 6 = 4 + 6 = 4 + 6 = 4 + 6 = 4 + 6 = 4 + 6 = 4 + 6 = 4 + 6 = 4 + 6 = 4 + 6 = 4 + 6 = 4 + 6 = 4 + 6 = 4 + 6 = 4 + 6 = 4 + 6 = 4 + 6 = 4 + 6 = 4 + 6 = 4 + 6 = 4 + 6 = 4 + 6 = 4 + 6 = 4 + 6 = 4 + 6 = 4 + 6 = 4 + 6 = 4 + 6 = 4 + 6 = 4 + 6 = 4 + 6 = 4 + 6 = 4 + 6 = 4 + 6 = 4 + 6 = 4 + 6 = 4 + 6 = 4 + 6 = 4 + 6 = 4 + 6 = 4 + 6 = 4 + 6 = 4 + 6 = 4 + 6 = 4 + 6 = 4 + 6 = 4 + 6 = 4 + 6 = 4 + 6 = 4 + 6 = 4 + 6 = 4 + 6 = 4 + 6 = 4 + 6 = 4 + 6 = 4 + 6 = 4 + 6 = 4 + 6 = 4 + 6 = 4 + 6 = 4 + 6 = 4 + 6 = 4 + 6 = 4 + 6 = 4 + 6 = 4 + 6 = 4 + 6 = 4 + 6 = 4 + 6 = 4 + 6 = 4 + 6 = 4 + 6 = 4 + 6 = 4 + 6 = 4 + 6 = 4 + 6 = 4 + 6 = 4 + 6 = 4 + 6 = 4 + 6 = 4 + 6 = 4 + 6 = 4 + 6 = 4 + 6 = 4 + 6 = 4 + 6 = 4 + 6 = 4 + 6 = 4 + 6 = 4 + 6 = 4 + 6 = 4 + 6 = 4 + 6 = 4 + 6 = 4 + 6 = 4 + 6 = 4 + 6 = 4 + 6 = 4 + 6 = 4 + 6 = 4 + 6 = 4 + 6 = 4 + 6 = 4 + 6 = 4 + 6 = 4 + 6 = 4 + 6 = 4 + 6 = 4 + 6 = 4 + 6 = 4 + 6 = 4 + 6 = 4 + 6 = 4 + 6 = 4 + 6 = 4 + 6 = 4 + 6 = 4 + 6 = 4 + 6 = 4 + 6 = 4 + 6 = 4 + 6 = 4 + 6 = 4 + 6 = 4 + 6 = 4 + 6 = 4 + 6 = 4 + 6 = 4 + 6 = 4 + 6 = 4 + 6 = 4 + 6 = 4 + 6 = 4 + 6 = 4 + 6 = 4 + 6 = 4 + 6 = 4 + 6 = 4 + 6 = 4 + 6 = 4 + 6 = 4 + 6 = 4 + 6 = 4 + 6 = 4 + 6 = 4 + 6 = 4 + 6 = 4 + 6 = 4 + 6 = 4 + 6 = 4 + 6 = 4 + 6 = 4 + 6 = 4 + 6 = 4 + 6 = 4 + 6 = 4 + 6 = 4 + 6 = 4 + 6 = 4 + 6 = 4 + 6 = 4 + 6 = 4 + 6 = 4 + 6 = 4 + 6 = 4 + 6 = 4 + 6 = 4 + 6 = 4 + 6 = 4 + 6 = 4 + 6 = 4 + 6 = 4 + 6 = 4 + 6 = 4 + 6 = 4 + 6 = 4 + 6 = 4 + 6 = 4 + 6 = 4 + 6 = 4 + 6 = 4 + 6 = 4 + 6 = 4 + 6 = 4 + 6 = 4 + 6 = 4 + 6 = 4 + 6 = 4 + 6 = 4 + 6 = 4 + 6 = 4 + 6 = 4 + 6 = 4 + 6 = 4 + 6 = 4 + 6 = 4 + 6 = 4 + 6 = 4 + 6 = 4 + 6 = 4 + 6 = 4 + 6 = 4 +