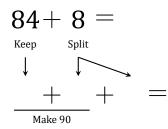

## Make Ninety Addition Strategy (L)

Name:

Date:

Make ninety to help you calculate each sum.

88 + 6 = 4 + 6 = 4 + 6 = 4 + 6 = 4 + 6 = 4 + 6 = 4 + 6 = 4 + 6 = 4 + 6 = 4 + 6 = 4 + 6 = 4 + 6 = 4 + 6 = 4 + 6 = 4 + 6 = 4 + 6 = 4 + 6 = 4 + 6 = 4 + 6 = 4 + 6 = 4 + 6 = 4 + 6 = 4 + 6 = 4 + 6 = 4 + 6 = 4 + 6 = 4 + 6 = 4 + 6 = 4 + 6 = 4 + 6 = 4 + 6 = 4 + 6 = 4 + 6 = 4 + 6 = 4 + 6 = 4 + 6 = 4 + 6 = 4 + 6 = 4 + 6 = 4 + 6 = 4 + 6 = 4 + 6 = 4 + 6 = 4 + 6 = 4 + 6 = 4 + 6 = 4 + 6 = 4 + 6 = 4 + 6 = 4 + 6 = 4 + 6 = 4 + 6 = 4 + 6 = 4 + 6 = 4 + 6 = 4 + 6 = 4 + 6 = 4 + 6 = 4 + 6 = 4 + 6 = 4 + 6 = 4 + 6 = 4 + 6 = 4 + 6 = 4 + 6 = 4 + 6 = 4 + 6 = 4 + 6 = 4 + 6 = 4 + 6 = 4 + 6 = 4 + 6 = 4 + 6 = 4 + 6 = 4 + 6 = 4 + 6 = 4 + 6 = 4 + 6 = 4 + 6 = 4 + 6 = 4 + 6 = 4 + 6 = 4 + 6 = 4 + 6 = 4 + 6 = 4 + 6 = 4 + 6 = 4 + 6 = 4 + 6 = 4 + 6 = 4 + 6 = 4 + 6 = 4 + 6 = 4 + 6 = 4 + 6 = 4 + 6 = 4 + 6 = 4 + 6 = 4 + 6 = 4 + 6 = 4 + 6 = 4 + 6 = 4 + 6 = 4 + 6 = 4 + 6 = 4 + 6 = 4 + 6 = 4 + 6 = 4 + 6 = 4 + 6 = 4 + 6 = 4 + 6 = 4 + 6 = 4 + 6 = 4 + 6 = 4 + 6 = 4 + 6 = 4 + 6 = 4 + 6 = 4 + 6 = 4 + 6 = 4 + 6 = 4 + 6 = 4 + 6 = 4 + 6 = 4 + 6 = 4 + 6 = 4 + 6 = 4 + 6 = 4 + 6 = 4 + 6 = 4 + 6 = 4 + 6 = 4 + 6 = 4 + 6 = 4 + 6 = 4 + 6 = 4 + 6 = 4 + 6 = 4 + 6 = 4 + 6 = 4 + 6 = 4 + 6 = 4 + 6 = 4 + 6 = 4 + 6 = 4 + 6 = 4 + 6 = 4 + 6 = 4 + 6 = 4 + 6 = 4 + 6 = 4 + 6 = 4 + 6 = 4 + 6 = 4 + 6 = 4 + 6 = 4 + 6 = 4 + 6 = 4 + 6 = 4 + 6 = 4 + 6 = 4 + 6 = 4 + 6 = 4 + 6 = 4 + 6 = 4 + 6 = 4 + 6 = 4 + 6 = 4 + 6 = 4 + 6 = 4 + 6 = 4 + 6 = 4 + 6 = 4 + 6 = 4 + 6 = 4 + 6 = 4 + 6 = 4 + 6 = 4 + 6 = 4 + 6 = 4 + 6 = 4 + 6 = 4 + 6 = 4 + 6 = 4 + 6 = 4 + 6 = 4 + 6 = 4 + 6 = 4 + 6 = 4 + 6 = 4 + 6 = 4 + 6 = 4 + 6 = 4 + 6 = 4 + 6 = 4 + 6 = 4 + 6 = 4 + 6 = 4 + 6 = 4 + 6 = 4 + 6 = 4 + 6 = 4 + 6 = 4 +