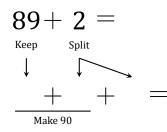

## Make Ninety Addition Strategy (L)

Name:

Date:

Make ninety to help you calculate each sum.

88 + 6 = 4 + 6 = 4 + 6 = 4 + 6 = 4 + 6 = 4 + 6 = 4 + 6 = 4 + 6 = 4 + 6 = 4 + 6 = 4 + 6 = 4 + 6 = 4 + 6 = 4 + 6 = 4 + 6 = 4 + 6 = 4 + 6 = 4 + 6 = 4 + 6 = 4 + 6 = 4 + 6 = 4 + 6 = 4 + 6 = 4 + 6 = 4 + 6 = 4 + 6 = 4 + 6 = 4 + 6 = 4 + 6 = 4 + 6 = 4 + 6 = 4 + 6 = 4 + 6 = 4 + 6 = 4 + 6 = 4 + 6 = 4 + 6 = 4 + 6 = 4 + 6 = 4 + 6 = 4 + 6 = 4 + 6 = 4 + 6 = 4 + 6 = 4 + 6 = 4 + 6 = 4 + 6 = 4 + 6 = 4 + 6 = 4 + 6 = 4 + 6 = 4 + 6 = 4 + 6 = 4 + 6 = 4 + 6 = 4 + 6 = 4 + 6 = 4 + 6 = 4 + 6 = 4 + 6 = 4 + 6 = 4 + 6 = 4 + 6 = 4 + 6 = 4 + 6 = 4 + 6 = 4 + 6 = 4 + 6 = 4 + 6 = 4 + 6 = 4 + 6 = 4 + 6 = 4 + 6 = 4 + 6 = 4 + 6 = 4 + 6 = 4 + 6 = 4 + 6 = 4 + 6 = 4 + 6 = 4 + 6 = 4 + 6 = 4 + 6 = 4 + 6 = 4 + 6 = 4 + 6 = 4 + 6 = 4 + 6 = 4 + 6 = 4 + 6 = 4 + 6 = 4 + 6 = 4 + 6 = 4 + 6 = 4 + 6 = 4 + 6 = 4 + 6 = 4 + 6 = 4 + 6 = 4 + 6 = 4 + 6 = 4 + 6 = 4 + 6 = 4 + 6 = 4 + 6 = 4 + 6 = 4 + 6 = 4 + 6 = 4 + 6 = 4 + 6 = 4 + 6 = 4 + 6 = 4 + 6 = 4 + 6 = 4 + 6 = 4 + 6 = 4 + 6 = 4 + 6 = 4 + 6 = 4 + 6 = 4 + 6 = 4 + 6 = 4 + 6 = 4 + 6 = 4 + 6 = 4 + 6 = 4 + 6 = 4 + 6 = 4 + 6 = 4 + 6 = 4 + 6 = 4 + 6 = 4 + 6 = 4 + 6 = 4 + 6 = 4 + 6 = 4 + 6 = 4 + 6 = 4 + 6 = 4 + 6 = 4 + 6 = 4 + 6 = 4 + 6 = 4 + 6 = 4 + 6 = 4 + 6 = 4 + 6 = 4 + 6 = 4 + 6 = 4 + 6 = 4 + 6 = 4 + 6 = 4 + 6 = 4 + 6 = 4 + 6 = 4 + 6 = 4 + 6 = 4 + 6 = 4 + 6 = 4 + 6 = 4 + 6 = 4 + 6 = 4 + 6 = 4 + 6 = 4 + 6 = 4 + 6 = 4 + 6 = 4 + 6 = 4 + 6 = 4 + 6 = 4 + 6 = 4 + 6 = 4 + 6 = 4 + 6 = 4 + 6 = 4 + 6 = 4 + 6 = 4 + 6 = 4 + 6 = 4 + 6 = 4 + 6 = 4 + 6 = 4 + 6 = 4 + 6 = 4 + 6 = 4 + 6 = 4 + 6 = 4 + 6 = 4 + 6 = 4 + 6 = 4 + 6 = 4 + 6 = 4 + 6 = 4 + 6 = 4 + 6 = 4 + 6 = 4 + 6 = 4 + 6 = 4 + 6 = 4 + 6 = 4 + 6 = 4 + 6 = 4 + 6 = 4 + 6 = 4 +