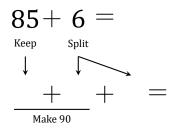

## Make Ninety Addition Strategy (L)

Name:

Date:

Make ninety to help you calculate each sum.

88 + 6 = 4 + 6 = 4 + 6 = 4 + 6 = 4 + 6 = 4 + 6 = 4 + 6 = 4 + 6 = 4 + 6 = 4 + 6 = 4 + 6 = 4 + 6 = 4 + 6 = 4 + 6 = 4 + 6 = 4 + 6 = 4 + 6 = 4 + 6 = 4 + 6 = 4 + 6 = 4 + 6 = 4 + 6 = 4 + 6 = 4 + 6 = 4 + 6 = 4 + 6 = 4 + 6 = 4 + 6 = 4 + 6 = 4 + 6 = 4 + 6 = 4 + 6 = 4 + 6 = 4 + 6 = 4 + 6 = 4 + 6 = 4 + 6 = 4 + 6 = 4 + 6 = 4 + 6 = 4 + 6 = 4 + 6 = 4 + 6 = 4 + 6 = 4 + 6 = 4 + 6 = 4 + 6 = 4 + 6 = 4 + 6 = 4 + 6 = 4 + 6 = 4 + 6 = 4 + 6 = 4 + 6 = 4 + 6 = 4 + 6 = 4 + 6 = 4 + 6 = 4 + 6 = 4 + 6 = 4 + 6 = 4 + 6 = 4 + 6 = 4 + 6 = 4 + 6 = 4 + 6 = 4 + 6 = 4 + 6 = 4 + 6 = 4 + 6 = 4 + 6 = 4 + 6 = 4 + 6 = 4 + 6 = 4 + 6 = 4 + 6 = 4 + 6 = 4 + 6 = 4 + 6 = 4 + 6 = 4 + 6 = 4 + 6 = 4 + 6 = 4 + 6 = 4 + 6 = 4 + 6 = 4 + 6 = 4 + 6 = 4 + 6 = 4 + 6 = 4 + 6 = 4 + 6 = 4 + 6 = 4 + 6 = 4 + 6 = 4 + 6 = 4 + 6 = 4 + 6 = 4 + 6 = 4 + 6 = 4 + 6 = 4 + 6 = 4 + 6 = 4 + 6 = 4 + 6 = 4 + 6 = 4 + 6 = 4 + 6 = 4 + 6 = 4 + 6 = 4 + 6 = 4 + 6 = 4 + 6 = 4 + 6 = 4 + 6 = 4 + 6 = 4 + 6 = 4 + 6 = 4 + 6 = 4 + 6 = 4 + 6 = 4 + 6 = 4 + 6 = 4 + 6 = 4 + 6 = 4 + 6 = 4 + 6 = 4 + 6 = 4 + 6 = 4 + 6 = 4 + 6 = 4 + 6 = 4 + 6 = 4 + 6 = 4 + 6 = 4 + 6 = 4 + 6 = 4 + 6 = 4 + 6 = 4 + 6 = 4 + 6 = 4 + 6 = 4 + 6 = 4 + 6 = 4 + 6 = 4 + 6 = 4 + 6 = 4 + 6 = 4 + 6 = 4 + 6 = 4 + 6 = 4 + 6 = 4 + 6 = 4 + 6 = 4 + 6 = 4 + 6 = 4 + 6 = 4 + 6 = 4 + 6 = 4 + 6 = 4 + 6 = 4 + 6 = 4 + 6 = 4 + 6 = 4 + 6 = 4 + 6 = 4 + 6 = 4 + 6 = 4 + 6 = 4 + 6 = 4 + 6 = 4 + 6 = 4 + 6 = 4 + 6 = 4 + 6 = 4 + 6 = 4 + 6 = 4 + 6 = 4 + 6 = 4 + 6 = 4 + 6 = 4 + 6 = 4 + 6 = 4 + 6 = 4 + 6 = 4 + 6 = 4 + 6 = 4 + 6 = 4 + 6 = 4 + 6 = 4 + 6 = 4 + 6 = 4 + 6 = 4 + 6 = 4 + 6 = 4 + 6 = 4 + 6 = 4 + 6 = 4 + 6 = 4 + 6 = 4 + 6 = 4 + 6 = 4 + 6 = 4 + 6 = 4 +