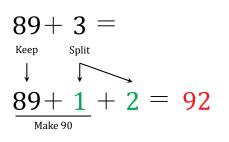

## Make Ninety Addition Strategy (L)

Name:

Date:

Make ninety to help you calculate each sum.

88 + 6 = 4 + 6 = 4 + 6 = 4 + 6 = 4 + 6 = 4 + 6 = 4 + 6 = 4 + 6 = 4 + 6 = 4 + 6 = 4 + 6 = 4 + 6 = 4 + 6 = 4 + 6 = 4 + 6 = 4 + 6 = 4 + 6 = 4 + 6 = 4 + 6 = 4 + 6 = 4 + 6 = 4 + 6 = 4 + 6 = 4 + 6 = 4 + 6 = 4 + 6 = 4 + 6 = 4 + 6 = 4 + 6 = 4 + 6 = 4 + 6 = 4 + 6 = 4 + 6 = 4 + 6 = 4 + 6 = 4 + 6 = 4 + 6 = 4 + 6 = 4 + 6 = 4 + 6 = 4 + 6 = 4 + 6 = 4 + 6 = 4 + 6 = 4 + 6 = 4 + 6 = 4 + 6 = 4 + 6 = 4 + 6 = 4 + 6 = 4 + 6 = 4 + 6 = 4 + 6 = 4 + 6 = 4 + 6 = 4 + 6 = 4 + 6 = 4 + 6 = 4 + 6 = 4 + 6 = 4 + 6 = 4 + 6 = 4 + 6 = 4 + 6 = 4 + 6 = 4 + 6 = 4 + 6 = 4 + 6 = 4 + 6 = 4 + 6 = 4 + 6 = 4 + 6 = 4 + 6 = 4 + 6 = 4 + 6 = 4 + 6 = 4 + 6 = 4 + 6 = 4 + 6 = 4 + 6 = 4 + 6 = 4 + 6 = 4 + 6 = 4 + 6 = 4 + 6 = 4 + 6 = 4 + 6 = 4 + 6 = 4 + 6 = 4 + 6 = 4 + 6 = 4 + 6 = 4 + 6 = 4 + 6 = 4 + 6 = 4 + 6 = 4 + 6 = 4 + 6 = 4 + 6 = 4 + 6 = 4 + 6 = 4 + 6 = 4 + 6 = 4 + 6 = 4 + 6 = 4 + 6 = 4 + 6 = 4 + 6 = 4 + 6 = 4 + 6 = 4 + 6 = 4 + 6 = 4 + 6 = 4 + 6 = 4 + 6 = 4 + 6 = 4 + 6 = 4 + 6 = 4 + 6 = 4 + 6 = 4 + 6 = 4 + 6 = 4 + 6 = 4 + 6 = 4 + 6 = 4 + 6 = 4 + 6 = 4 + 6 = 4 + 6 = 4 + 6 = 4 + 6 = 4 + 6 = 4 + 6 = 4 + 6 = 4 + 6 = 4 + 6 = 4 + 6 = 4 + 6 = 4 + 6 = 4 + 6 = 4 + 6 = 4 + 6 = 4 + 6 = 4 + 6 = 4 + 6 = 4 + 6 = 4 + 6 = 4 + 6 = 4 + 6 = 4 + 6 = 4 + 6 = 4 + 6 = 4 + 6 = 4 + 6 = 4 + 6 = 4 + 6 = 4 + 6 = 4 + 6 = 4 + 6 = 4 + 6 = 4 + 6 = 4 + 6 = 4 + 6 = 4 + 6 = 4 + 6 = 4 + 6 = 4 + 6 = 4 + 6 = 4 + 6 = 4 + 6 = 4 + 6 = 4 + 6 = 4 + 6 = 4 + 6 = 4 + 6 = 4 + 6 = 4 + 6 = 4 + 6 = 4 + 6 = 4 + 6 = 4 + 6 = 4 + 6 = 4 + 6 = 4 + 6 = 4 + 6 = 4 + 6 = 4 + 6 = 4 + 6 = 4 + 6 = 4 + 6 = 4 + 6 = 4 + 6 = 4 + 6 = 4 + 6 = 4 + 6 = 4 + 6 = 4 + 6 = 4 + 6 = 4 + 6 = 4 + 6 = 4 + 6 = 4 + 6 = 4 + 6 = 4 + 6 = 4 +