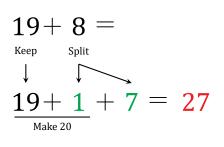

## Make Twenty Addition Strategy (P)

Name:

Date:

Make twenty to help you calculate each sum.

13 + 9 = 5 Split 4 Split + H = Make 20

15 + 9 = 5 + 9 = 4 + 5 + 5 = 4 + 5 + 5 = 4 + 5 + 5 = 4 + 5 + 5 = 4 + 5 + 5 = 4 + 5 + 5 = 4 + 5 + 5 = 4 + 5 + 5 = 4 + 5 + 5 = 4 + 5 + 5 = 4 + 5 + 5 = 4 + 5 + 5 = 4 + 5 + 5 = 4 + 5 + 5 = 4 + 5 + 5 = 4 + 5 + 5 = 4 + 5 + 5 = 4 + 5 + 5 = 4 + 5 + 5 = 4 + 5 + 5 = 4 + 5 + 5 = 4 + 5 + 5 = 4 + 5 + 5 = 4 + 5 + 5 = 4 + 5 + 5 = 4 + 5 + 5 = 4 + 5 + 5 = 4 + 5 + 5 = 4 + 5 + 5 = 4 + 5 + 5 = 4 + 5 + 5 = 4 + 5 + 5 = 4 + 5 + 5 = 4 + 5 + 5 = 4 + 5 + 5 = 4 + 5 + 5 = 4 + 5 + 5 = 4 + 5 + 5 = 4 + 5 + 5 = 4 + 5 + 5 = 4 + 5 + 5 = 4 + 5 + 5 = 4 + 5 + 5 = 4 + 5 + 5 = 4 + 5 + 5 = 4 + 5 + 5 = 4 + 5 + 5 = 4 + 5 + 5 = 4 + 5 + 5 = 4 + 5 + 5 = 4 + 5 + 5 = 4 + 5 + 5 = 4 + 5 + 5 = 4 + 5 + 5 = 4 + 5 + 5 = 4 + 5 + 5 = 4 + 5 + 5 = 4 + 5 + 5 = 4 + 5 + 5 = 4 + 5 + 5 = 4 + 5 + 5 = 4 + 5 + 5 = 4 + 5 + 5 = 4 + 5 + 5 = 4 + 5 + 5 = 4 + 5 + 5 = 4 + 5 + 5 = 4 + 5 + 5 = 4 + 5 + 5 = 4 + 5 + 5 = 4 + 5 + 5 = 4 + 5 + 5 = 4 + 5 + 5 = 4 + 5 + 5 = 4 + 5 + 5 = 4 + 5 + 5 = 4 + 5 + 5 = 4 + 5 + 5 = 4 + 5 + 5 = 4 + 5 + 5 = 4 + 5 + 5 = 4 + 5 + 5 = 4 + 5 + 5 = 4 + 5 + 5 = 4 + 5 + 5 = 4 + 5 + 5 = 4 + 5 + 5 = 4 + 5 + 5 = 4 + 5 + 5 = 4 + 5 + 5 = 4 + 5 + 5 = 4 + 5 + 5 = 4 + 5 + 5 = 4 + 5 + 5 = 4 + 5 + 5 = 4 + 5 + 5 = 4 + 5 + 5 = 4 + 5 + 5 = 4 + 5 + 5 = 4 + 5 + 5 = 4 + 5 + 5 = 4 + 5 + 5 = 4 + 5 + 5 = 4 + 5 + 5 = 4 + 5 + 5 = 4 + 5 + 5 = 4 + 5 + 5 = 4 + 5 + 5 = 4 + 5 + 5 = 4 + 5 + 5 = 4 + 5 + 5 = 4 + 5 + 5 = 4 + 5 + 5 = 4 + 5 + 5 = 4 + 5 + 5 = 4 + 5 + 5 = 4 + 5 + 5 = 4 + 5 + 5 = 4 + 5 + 5 = 4 + 5 + 5 = 4 + 5 + 5 = 4 + 5 + 5 = 4 + 5 + 5 = 4 + 5 + 5 = 4 + 5 + 5 = 4 + 5 + 5 = 4 + 5 + 5 = 4 + 5 + 5 = 4 + 5 + 5 = 4 + 5 + 5 = 4 + 5 + 5 = 4 + 5 + 5 = 4 + 5 + 5 = 4 + 5 + 5 = 4 + 5 + 5 = 4 + 5 + 5 = 4 + 5 + 5 = 4 + 5 + 5 = 4 + 5 + 5 = 4 + 5 + 5 = 4 + 5 + 5 = 4 + 5 + 5 = 4 + 5 + 5 = 4 + 5 + 5 = 4 + 5 +