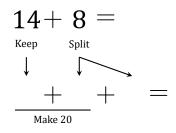

## Make Twenty Addition Strategy (P)

Name:

Date:

Make twenty to help you calculate each sum.

13 + 9 = 5 Split 4 Split + H = Make 20

15 + 9 = 5 + 9 = 4 + 5 + 5 = 4 + 5 + 5 = 4 + 5 + 5 = 4 + 5 + 5 = 4 + 5 + 5 = 4 + 5 + 5 = 4 + 5 + 5 = 4 + 5 + 5 = 4 + 5 + 5 = 4 + 5 + 5 = 4 + 5 + 5 = 4 + 5 + 5 = 4 + 5 + 5 = 4 + 5 + 5 = 4 + 5 + 5 = 4 + 5 + 5 = 4 + 5 + 5 = 4 + 5 + 5 = 4 + 5 + 5 = 4 + 5 + 5 = 4 + 5 + 5 = 4 + 5 + 5 = 4 + 5 + 5 = 4 + 5 + 5 = 4 + 5 + 5 = 4 + 5 + 5 = 4 + 5 + 5 = 4 + 5 + 5 = 4 + 5 + 5 = 4 + 5 + 5 = 4 + 5 + 5 = 4 + 5 + 5 = 4 + 5 + 5 = 4 + 5 + 5 = 4 + 5 + 5 = 4 + 5 + 5 = 4 + 5 + 5 = 4 + 5 + 5 = 4 + 5 + 5 = 4 + 5 + 5 = 4 + 5 + 5 = 4 + 5 + 5 = 4 + 5 + 5 = 4 + 5 + 5 = 4 + 5 + 5 = 4 + 5 + 5 = 4 + 5 + 5 = 4 + 5 + 5 = 4 + 5 + 5 = 4 + 5 + 5 = 4 + 5 + 5 = 4 + 5 + 5 = 4 + 5 + 5 = 4 + 5 + 5 = 4 + 5 + 5 = 4 + 5 + 5 = 4 + 5 + 5 = 4 + 5 + 5 = 4 + 5 + 5 = 4 + 5 + 5 = 4 + 5 + 5 = 4 + 5 + 5 = 4 + 5 + 5 = 4 + 5 + 5 = 4 + 5 + 5 = 4 + 5 + 5 = 4 + 5 + 5 = 4 + 5 + 5 = 4 + 5 + 5 = 4 + 5 + 5 = 4 + 5 + 5 = 4 + 5 + 5 = 4 + 5 + 5 = 4 + 5 + 5 = 4 + 5 + 5 = 4 + 5 + 5 = 4 + 5 + 5 = 4 + 5 + 5 = 4 + 5 + 5 = 4 + 5 + 5 = 4 + 5 + 5 = 4 + 5 + 5 = 4 + 5 + 5 = 4 + 5 + 5 = 4 + 5 + 5 = 4 + 5 + 5 = 4 + 5 + 5 = 4 + 5 + 5 = 4 + 5 + 5 = 4 + 5 + 5 = 4 + 5 + 5 = 4 + 5 + 5 = 4 + 5 + 5 = 4 + 5 + 5 = 4 + 5 + 5 = 4 + 5 + 5 = 4 + 5 + 5 = 4 + 5 + 5 = 4 + 5 + 5 = 4 + 5 + 5 = 4 + 5 + 5 = 4 + 5 + 5 = 4 + 5 + 5 = 4 + 5 + 5 = 4 + 5 + 5 = 4 + 5 + 5 = 4 + 5 + 5 = 4 + 5 + 5 = 4 + 5 + 5 = 4 + 5 + 5 = 4 + 5 + 5 = 4 + 5 + 5 = 4 + 5 + 5 = 4 + 5 + 5 = 4 + 5 + 5 = 4 + 5 + 5 = 4 + 5 + 5 = 4 + 5 + 5 = 4 + 5 + 5 = 4 + 5 + 5 = 4 + 5 + 5 = 4 + 5 + 5 = 4 + 5 + 5 = 4 + 5 + 5 = 4 + 5 + 5 = 4 + 5 + 5 = 4 + 5 + 5 = 4 + 5 + 5 = 4 + 5 + 5 = 4 + 5 + 5 = 4 + 5 + 5 = 4 + 5 + 5 = 4 + 5 + 5 = 4 + 5 + 5 = 4 + 5 + 5 = 4 + 5 + 5 = 4 + 5 + 5 = 4 + 5 + 5 = 4 + 5 + 5 = 4 + 5 + 5 = 4 + 5 + 5 = 4 + 5 + 5 = 4 + 5 + 5 = 4 + 5 + 5 = 4 + 5 +