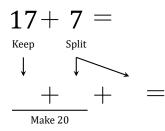

## Make Twenty Addition Strategy (P) Answers

Name:

Date:

Make twenty to help you calculate each sum.

$$17 + 7 =$$

$$I7 + 7 =$$

$$17 + 10^{\text{Split}}$$

$$17 + 3 + 4 = 24$$

$$I7 + 3 + 4 = 24$$

Math-Drills.com