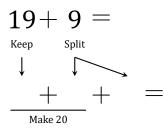

## Make Twenty Addition Strategy (P)

Name:

Date:

Make twenty to help you calculate each sum.

13 + 9 = 5 Split 4 Split + H = Make 20

15 + 9 = 5 + 9 = 4 + 5 + 5 = 4 + 5 + 5 = 4 + 5 + 5 = 4 + 5 + 5 = 4 + 5 + 5 = 4 + 5 + 5 = 4 + 5 + 5 = 4 + 5 + 5 = 4 + 5 + 5 = 4 + 5 + 5 = 4 + 5 + 5 = 4 + 5 + 5 = 4 + 5 + 5 = 4 + 5 + 5 = 4 + 5 + 5 = 4 + 5 + 5 = 4 + 5 + 5 = 4 + 5 + 5 = 4 + 5 + 5 = 4 + 5 + 5 = 4 + 5 + 5 = 4 + 5 + 5 = 4 + 5 + 5 = 4 + 5 + 5 = 4 + 5 + 5 = 4 + 5 + 5 = 4 + 5 + 5 = 4 + 5 + 5 = 4 + 5 + 5 = 4 + 5 + 5 = 4 + 5 + 5 = 4 + 5 + 5 = 4 + 5 + 5 = 4 + 5 + 5 = 4 + 5 + 5 = 4 + 5 + 5 = 4 + 5 + 5 = 4 + 5 + 5 = 4 + 5 + 5 = 4 + 5 + 5 = 4 + 5 + 5 = 4 + 5 + 5 = 4 + 5 + 5 = 4 + 5 + 5 = 4 + 5 + 5 = 4 + 5 + 5 = 4 + 5 + 5 = 4 + 5 + 5 = 4 + 5 + 5 = 4 + 5 + 5 = 4 + 5 + 5 = 4 + 5 + 5 = 4 + 5 + 5 = 4 + 5 + 5 = 4 + 5 + 5 = 4 + 5 + 5 = 4 + 5 + 5 = 4 + 5 + 5 = 4 + 5 + 5 = 4 + 5 + 5 = 4 + 5 + 5 = 4 + 5 + 5 = 4 + 5 + 5 = 4 + 5 + 5 = 4 + 5 + 5 = 4 + 5 + 5 = 4 + 5 + 5 = 4 + 5 + 5 = 4 + 5 + 5 = 4 + 5 + 5 = 4 + 5 + 5 = 4 + 5 + 5 = 4 + 5 + 5 = 4 + 5 + 5 = 4 + 5 + 5 = 4 + 5 + 5 = 4 + 5 + 5 = 4 + 5 + 5 = 4 + 5 + 5 = 4 + 5 + 5 = 4 + 5 + 5 = 4 + 5 + 5 = 4 + 5 + 5 = 4 + 5 + 5 = 4 + 5 + 5 = 4 + 5 + 5 = 4 + 5 + 5 = 4 + 5 + 5 = 4 + 5 + 5 = 4 + 5 + 5 = 4 + 5 + 5 = 4 + 5 + 5 = 4 + 5 + 5 = 4 + 5 + 5 = 4 + 5 + 5 = 4 + 5 + 5 = 4 + 5 + 5 = 4 + 5 + 5 = 4 + 5 + 5 = 4 + 5 + 5 = 4 + 5 + 5 = 4 + 5 + 5 = 4 + 5 + 5 = 4 + 5 + 5 = 4 + 5 + 5 = 4 + 5 + 5 = 4 + 5 + 5 = 4 + 5 + 5 = 4 + 5 + 5 = 4 + 5 + 5 = 4 + 5 + 5 = 4 + 5 + 5 = 4 + 5 + 5 = 4 + 5 + 5 = 4 + 5 + 5 = 4 + 5 + 5 = 4 + 5 + 5 = 4 + 5 + 5 = 4 + 5 + 5 = 4 + 5 + 5 = 4 + 5 + 5 = 4 + 5 + 5 = 4 + 5 + 5 = 4 + 5 + 5 = 4 + 5 + 5 = 4 + 5 + 5 = 4 + 5 + 5 = 4 + 5 + 5 = 4 + 5 + 5 = 4 + 5 + 5 = 4 + 5 + 5 = 4 + 5 + 5 = 4 + 5 + 5 = 4 + 5 + 5 = 4 + 5 + 5 = 4 + 5 + 5 = 4 + 5 + 5 = 4 + 5 + 5 = 4 + 5 + 5 = 4 + 5 + 5 = 4 + 5 + 5 = 4 + 5 + 5 = 4 + 5 + 5 = 4 + 5 + 5 = 4 + 5 +