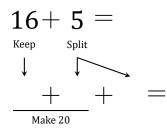

## Make Twenty Addition Strategy (P)

Name:

Date:

Make twenty to help you calculate each sum.

13 + 9 = 5 Split 4 Split + H = Make 20

15 + 9 = 5 + 9 = 4 + 5 + 5 = 4 + 5 + 5 = 4 + 5 + 5 = 4 + 5 + 5 = 4 + 5 + 5 = 4 + 5 + 5 = 4 + 5 + 5 = 4 + 5 + 5 = 4 + 5 + 5 = 4 + 5 + 5 = 4 + 5 + 5 = 4 + 5 + 5 = 4 + 5 + 5 = 4 + 5 + 5 = 4 + 5 + 5 = 4 + 5 + 5 = 4 + 5 + 5 = 4 + 5 + 5 = 4 + 5 + 5 = 4 + 5 + 5 = 4 + 5 + 5 = 4 + 5 + 5 = 4 + 5 + 5 = 4 + 5 + 5 = 4 + 5 + 5 = 4 + 5 + 5 = 4 + 5 + 5 = 4 + 5 + 5 = 4 + 5 + 5 = 4 + 5 + 5 = 4 + 5 + 5 = 4 + 5 + 5 = 4 + 5 + 5 = 4 + 5 + 5 = 4 + 5 + 5 = 4 + 5 + 5 = 4 + 5 + 5 = 4 + 5 + 5 = 4 + 5 + 5 = 4 + 5 + 5 = 4 + 5 + 5 = 4 + 5 + 5 = 4 + 5 + 5 = 4 + 5 + 5 = 4 + 5 + 5 = 4 + 5 + 5 = 4 + 5 + 5 = 4 + 5 + 5 = 4 + 5 + 5 = 4 + 5 + 5 = 4 + 5 + 5 = 4 + 5 + 5 = 4 + 5 + 5 = 4 + 5 + 5 = 4 + 5 + 5 = 4 + 5 + 5 = 4 + 5 + 5 = 4 + 5 + 5 = 4 + 5 + 5 = 4 + 5 + 5 = 4 + 5 + 5 = 4 + 5 + 5 = 4 + 5 + 5 = 4 + 5 + 5 = 4 + 5 + 5 = 4 + 5 + 5 = 4 + 5 + 5 = 4 + 5 + 5 = 4 + 5 + 5 = 4 + 5 + 5 = 4 + 5 + 5 = 4 + 5 + 5 = 4 + 5 + 5 = 4 + 5 + 5 = 4 + 5 + 5 = 4 + 5 + 5 = 4 + 5 + 5 = 4 + 5 + 5 = 4 + 5 + 5 = 4 + 5 + 5 = 4 + 5 + 5 = 4 + 5 + 5 = 4 + 5 + 5 = 4 + 5 + 5 = 4 + 5 + 5 = 4 + 5 + 5 = 4 + 5 + 5 = 4 + 5 + 5 = 4 + 5 + 5 = 4 + 5 + 5 = 4 + 5 + 5 = 4 + 5 + 5 = 4 + 5 + 5 = 4 + 5 + 5 = 4 + 5 + 5 = 4 + 5 + 5 = 4 + 5 + 5 = 4 + 5 + 5 = 4 + 5 + 5 = 4 + 5 + 5 = 4 + 5 + 5 = 4 + 5 + 5 = 4 + 5 + 5 = 4 + 5 + 5 = 4 + 5 + 5 = 4 + 5 + 5 = 4 + 5 + 5 = 4 + 5 + 5 = 4 + 5 + 5 = 4 + 5 + 5 = 4 + 5 + 5 = 4 + 5 + 5 = 4 + 5 + 5 = 4 + 5 + 5 = 4 + 5 + 5 = 4 + 5 + 5 = 4 + 5 + 5 = 4 + 5 + 5 = 4 + 5 + 5 = 4 + 5 + 5 = 4 + 5 + 5 = 4 + 5 + 5 = 4 + 5 + 5 = 4 + 5 + 5 = 4 + 5 + 5 = 4 + 5 + 5 = 4 + 5 + 5 = 4 + 5 + 5 = 4 + 5 + 5 = 4 + 5 + 5 = 4 + 5 + 5 = 4 + 5 + 5 = 4 + 5 + 5 = 4 + 5 + 5 = 4 + 5 + 5 = 4 + 5 + 5 = 4 + 5 + 5 = 4 + 5 + 5 = 4 + 5 + 5 = 4 + 5 + 5 = 4 + 5 + 5 = 4 + 5 + 5 = 4 + 5 + 5 = 4 + 5 + 5 = 4 + 5 +