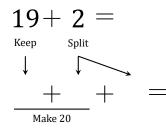

## Make Twenty Addition Strategy (P)

Name:

Date:

Make twenty to help you calculate each sum.

13 + 9 = 5 Split 4 Split + H = Make 20

15 + 9 = 5 + 9 = 4 + 5 + 5 = 4 + 5 + 5 = 4 + 5 + 5 = 4 + 5 + 5 = 4 + 5 + 5 = 4 + 5 + 5 = 4 + 5 + 5 = 4 + 5 + 5 = 4 + 5 + 5 = 4 + 5 + 5 = 4 + 5 + 5 = 4 + 5 + 5 = 4 + 5 + 5 = 4 + 5 + 5 = 4 + 5 + 5 = 4 + 5 + 5 = 4 + 5 + 5 = 4 + 5 + 5 = 4 + 5 + 5 = 4 + 5 + 5 = 4 + 5 + 5 = 4 + 5 + 5 = 4 + 5 + 5 = 4 + 5 + 5 = 4 + 5 + 5 = 4 + 5 + 5 = 4 + 5 + 5 = 4 + 5 + 5 = 4 + 5 + 5 = 4 + 5 + 5 = 4 + 5 + 5 = 4 + 5 + 5 = 4 + 5 + 5 = 4 + 5 + 5 = 4 + 5 + 5 = 4 + 5 + 5 = 4 + 5 + 5 = 4 + 5 + 5 = 4 + 5 + 5 = 4 + 5 + 5 = 4 + 5 + 5 = 4 + 5 + 5 = 4 + 5 + 5 = 4 + 5 + 5 = 4 + 5 + 5 = 4 + 5 + 5 = 4 + 5 + 5 = 4 + 5 + 5 = 4 + 5 + 5 = 4 + 5 + 5 = 4 + 5 + 5 = 4 + 5 + 5 = 4 + 5 + 5 = 4 + 5 + 5 = 4 + 5 + 5 = 4 + 5 + 5 = 4 + 5 + 5 = 4 + 5 + 5 = 4 + 5 + 5 = 4 + 5 + 5 = 4 + 5 + 5 = 4 + 5 + 5 = 4 + 5 + 5 = 4 + 5 + 5 = 4 + 5 + 5 = 4 + 5 + 5 = 4 + 5 + 5 = 4 + 5 + 5 = 4 + 5 + 5 = 4 + 5 + 5 = 4 + 5 + 5 = 4 + 5 + 5 = 4 + 5 + 5 = 4 + 5 + 5 = 4 + 5 + 5 = 4 + 5 + 5 = 4 + 5 + 5 = 4 + 5 + 5 = 4 + 5 + 5 = 4 + 5 + 5 = 4 + 5 + 5 = 4 + 5 + 5 = 4 + 5 + 5 = 4 + 5 + 5 = 4 + 5 + 5 = 4 + 5 + 5 = 4 + 5 + 5 = 4 + 5 + 5 = 4 + 5 + 5 = 4 + 5 + 5 = 4 + 5 + 5 = 4 + 5 + 5 = 4 + 5 + 5 = 4 + 5 + 5 = 4 + 5 + 5 = 4 + 5 + 5 = 4 + 5 + 5 = 4 + 5 + 5 = 4 + 5 + 5 = 4 + 5 + 5 = 4 + 5 + 5 = 4 + 5 + 5 = 4 + 5 + 5 = 4 + 5 + 5 = 4 + 5 + 5 = 4 + 5 + 5 = 4 + 5 + 5 = 4 + 5 + 5 = 4 + 5 + 5 = 4 + 5 + 5 = 4 + 5 + 5 = 4 + 5 + 5 = 4 + 5 + 5 = 4 + 5 + 5 = 4 + 5 + 5 = 4 + 5 + 5 = 4 + 5 + 5 = 4 + 5 + 5 = 4 + 5 + 5 = 4 + 5 + 5 = 4 + 5 + 5 = 4 + 5 + 5 = 4 + 5 + 5 = 4 + 5 + 5 = 4 + 5 + 5 = 4 + 5 + 5 = 4 + 5 + 5 = 4 + 5 + 5 = 4 + 5 + 5 = 4 + 5 + 5 = 4 + 5 + 5 = 4 + 5 + 5 = 4 + 5 + 5 = 4 + 5 + 5 = 4 + 5 + 5 = 4 + 5 + 5 = 4 + 5 + 5 = 4 + 5 + 5 = 4 + 5 + 5 = 4 + 5 + 5 = 4 + 5 + 5 = 4 + 5 + 5 = 4 + 5 + 5 = 4 + 5 + 5 = 4 + 5 +