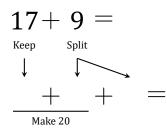

## Make Twenty Addition Strategy (P)

Name:

Date:

Make twenty to help you calculate each sum.

13 + 9 = 5 Split 4 Split + H = Make 20

15 + 9 = 5 + 9 = 4 + 5 + 5 = 4 + 5 + 5 = 4 + 5 + 5 = 4 + 5 + 5 = 4 + 5 + 5 = 4 + 5 + 5 = 4 + 5 + 5 = 4 + 5 + 5 = 4 + 5 + 5 = 4 + 5 + 5 = 4 + 5 + 5 = 4 + 5 + 5 = 4 + 5 + 5 = 4 + 5 + 5 = 4 + 5 + 5 = 4 + 5 + 5 = 4 + 5 + 5 = 4 + 5 + 5 = 4 + 5 + 5 = 4 + 5 + 5 = 4 + 5 + 5 = 4 + 5 + 5 = 4 + 5 + 5 = 4 + 5 + 5 = 4 + 5 + 5 = 4 + 5 + 5 = 4 + 5 + 5 = 4 + 5 + 5 = 4 + 5 + 5 = 4 + 5 + 5 = 4 + 5 + 5 = 4 + 5 + 5 = 4 + 5 + 5 = 4 + 5 + 5 = 4 + 5 + 5 = 4 + 5 + 5 = 4 + 5 + 5 = 4 + 5 + 5 = 4 + 5 + 5 = 4 + 5 + 5 = 4 + 5 + 5 = 4 + 5 + 5 = 4 + 5 + 5 = 4 + 5 + 5 = 4 + 5 + 5 = 4 + 5 + 5 = 4 + 5 + 5 = 4 + 5 + 5 = 4 + 5 + 5 = 4 + 5 + 5 = 4 + 5 + 5 = 4 + 5 + 5 = 4 + 5 + 5 = 4 + 5 + 5 = 4 + 5 + 5 = 4 + 5 + 5 = 4 + 5 + 5 = 4 + 5 + 5 = 4 + 5 + 5 = 4 + 5 + 5 = 4 + 5 + 5 = 4 + 5 + 5 = 4 + 5 + 5 = 4 + 5 + 5 = 4 + 5 + 5 = 4 + 5 + 5 = 4 + 5 + 5 = 4 + 5 + 5 = 4 + 5 + 5 = 4 + 5 + 5 = 4 + 5 + 5 = 4 + 5 + 5 = 4 + 5 + 5 = 4 + 5 + 5 = 4 + 5 + 5 = 4 + 5 + 5 = 4 + 5 + 5 = 4 + 5 + 5 = 4 + 5 + 5 = 4 + 5 + 5 = 4 + 5 + 5 = 4 + 5 + 5 = 4 + 5 + 5 = 4 + 5 + 5 = 4 + 5 + 5 = 4 + 5 + 5 = 4 + 5 + 5 = 4 + 5 + 5 = 4 + 5 + 5 = 4 + 5 + 5 = 4 + 5 + 5 = 4 + 5 + 5 = 4 + 5 + 5 = 4 + 5 + 5 = 4 + 5 + 5 = 4 + 5 + 5 = 4 + 5 + 5 = 4 + 5 + 5 = 4 + 5 + 5 = 4 + 5 + 5 = 4 + 5 + 5 = 4 + 5 + 5 = 4 + 5 + 5 = 4 + 5 + 5 = 4 + 5 + 5 = 4 + 5 + 5 = 4 + 5 + 5 = 4 + 5 + 5 = 4 + 5 + 5 = 4 + 5 + 5 = 4 + 5 + 5 = 4 + 5 + 5 = 4 + 5 + 5 = 4 + 5 + 5 = 4 + 5 + 5 = 4 + 5 + 5 = 4 + 5 + 5 = 4 + 5 + 5 = 4 + 5 + 5 = 4 + 5 + 5 = 4 + 5 + 5 = 4 + 5 + 5 = 4 + 5 + 5 = 4 + 5 + 5 = 4 + 5 + 5 = 4 + 5 + 5 = 4 + 5 + 5 = 4 + 5 + 5 = 4 + 5 + 5 = 4 + 5 + 5 = 4 + 5 + 5 = 4 + 5 + 5 = 4 + 5 + 5 = 4 + 5 + 5 = 4 + 5 + 5 = 4 + 5 + 5 = 4 + 5 + 5 = 4 + 5 + 5 = 4 + 5 + 5 = 4 + 5 + 5 = 4 + 5 + 5 = 4 + 5 + 5 = 4 + 5 + 5 = 4 + 5 + 5 = 4 + 5 +