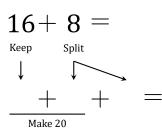

## Make Twenty Addition Strategy (P)

Name:

Date:

Make twenty to help you calculate each sum.

13 + 9 = 5 Split 4 Split + H = Make 20

15 + 9 = 5 + 9 = 4 + 5 + 5 = 4 + 5 + 5 = 4 + 5 + 5 = 4 + 5 + 5 = 4 + 5 + 5 = 4 + 5 + 5 = 4 + 5 + 5 = 4 + 5 + 5 = 4 + 5 + 5 = 4 + 5 + 5 = 4 + 5 + 5 = 4 + 5 + 5 = 4 + 5 + 5 = 4 + 5 + 5 = 4 + 5 + 5 = 4 + 5 + 5 = 4 + 5 + 5 = 4 + 5 + 5 = 4 + 5 + 5 = 4 + 5 + 5 = 4 + 5 + 5 = 4 + 5 + 5 = 4 + 5 + 5 = 4 + 5 + 5 = 4 + 5 + 5 = 4 + 5 + 5 = 4 + 5 + 5 = 4 + 5 + 5 = 4 + 5 + 5 = 4 + 5 + 5 = 4 + 5 + 5 = 4 + 5 + 5 = 4 + 5 + 5 = 4 + 5 + 5 = 4 + 5 + 5 = 4 + 5 + 5 = 4 + 5 + 5 = 4 + 5 + 5 = 4 + 5 + 5 = 4 + 5 + 5 = 4 + 5 + 5 = 4 + 5 + 5 = 4 + 5 + 5 = 4 + 5 + 5 = 4 + 5 + 5 = 4 + 5 + 5 = 4 + 5 + 5 = 4 + 5 + 5 = 4 + 5 + 5 = 4 + 5 + 5 = 4 + 5 + 5 = 4 + 5 + 5 = 4 + 5 + 5 = 4 + 5 + 5 = 4 + 5 + 5 = 4 + 5 + 5 = 4 + 5 + 5 = 4 + 5 + 5 = 4 + 5 + 5 = 4 + 5 + 5 = 4 + 5 + 5 = 4 + 5 + 5 = 4 + 5 + 5 = 4 + 5 + 5 = 4 + 5 + 5 = 4 + 5 + 5 = 4 + 5 + 5 = 4 + 5 + 5 = 4 + 5 + 5 = 4 + 5 + 5 = 4 + 5 + 5 = 4 + 5 + 5 = 4 + 5 + 5 = 4 + 5 + 5 = 4 + 5 + 5 = 4 + 5 + 5 = 4 + 5 + 5 = 4 + 5 + 5 = 4 + 5 + 5 = 4 + 5 + 5 = 4 + 5 + 5 = 4 + 5 + 5 = 4 + 5 + 5 = 4 + 5 + 5 = 4 + 5 + 5 = 4 + 5 + 5 = 4 + 5 + 5 = 4 + 5 + 5 = 4 + 5 + 5 = 4 + 5 + 5 = 4 + 5 + 5 = 4 + 5 + 5 = 4 + 5 + 5 = 4 + 5 + 5 = 4 + 5 + 5 = 4 + 5 + 5 = 4 + 5 + 5 = 4 + 5 + 5 = 4 + 5 + 5 = 4 + 5 + 5 = 4 + 5 + 5 = 4 + 5 + 5 = 4 + 5 + 5 = 4 + 5 + 5 = 4 + 5 + 5 = 4 + 5 + 5 = 4 + 5 + 5 = 4 + 5 + 5 = 4 + 5 + 5 = 4 + 5 + 5 = 4 + 5 + 5 = 4 + 5 + 5 = 4 + 5 + 5 = 4 + 5 + 5 = 4 + 5 + 5 = 4 + 5 + 5 = 4 + 5 + 5 = 4 + 5 + 5 = 4 + 5 + 5 = 4 + 5 + 5 = 4 + 5 + 5 = 4 + 5 + 5 = 4 + 5 + 5 = 4 + 5 + 5 = 4 + 5 + 5 = 4 + 5 + 5 = 4 + 5 + 5 = 4 + 5 + 5 = 4 + 5 + 5 = 4 + 5 + 5 = 4 + 5 + 5 = 4 + 5 + 5 = 4 + 5 + 5 = 4 + 5 + 5 = 4 + 5 + 5 = 4 + 5 + 5 = 4 + 5 + 5 = 4 + 5 + 5 = 4 + 5 + 5 = 4 + 5 + 5 = 4 + 5 + 5 = 4 + 5 + 5 = 4 + 5 + 5 = 4 + 5 + 5 = 4 + 5 +