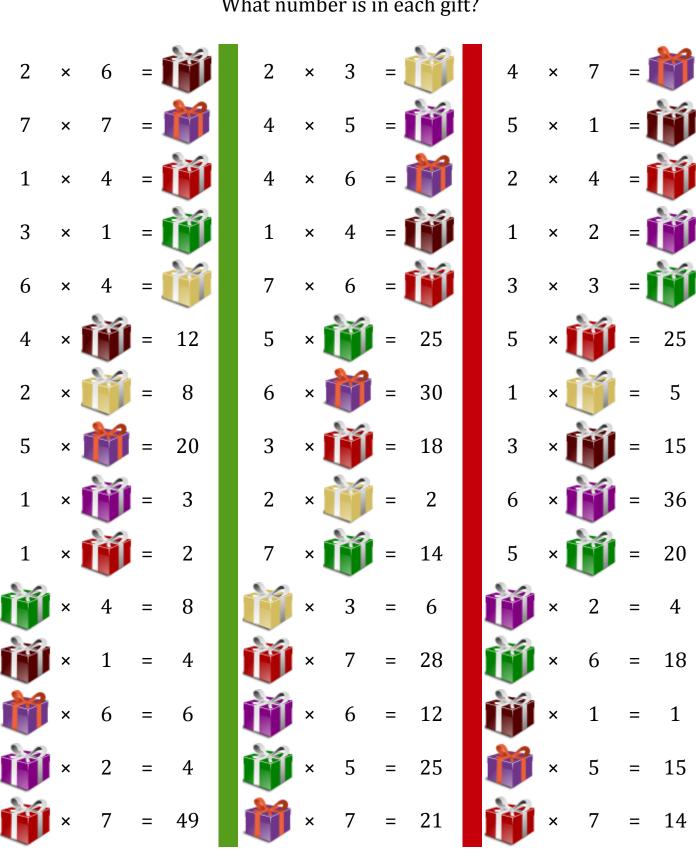

## Whad's in the fift (H)

What number is in each gift?

| What number is in each gift? |   |   |   |    |  |   |   |   |   |    |  |   |   |   |   |    |
|------------------------------|---|---|---|----|--|---|---|---|---|----|--|---|---|---|---|----|
|                              |   |   |   |    |  |   |   |   |   |    |  |   |   |   |   |    |
| 2                            | × | 6 | = | 12 |  | 2 | × | 3 | = | 6  |  | 4 | × | 7 | = | 28 |
| 7                            | × | 7 | = | 49 |  | 4 | × | 5 | = | 20 |  | 5 | × | 1 | = | 5  |
| 1                            | × | 4 | = | 4  |  | 4 | × | 6 | = | 24 |  | 2 | × | 4 | = | 8  |
| 3                            | × | 1 | = | 3  |  | 1 | × | 4 | = | 4  |  | 1 | × | 2 | = | 2  |
| 6                            | × | 4 | = | 24 |  | 7 | × | 6 | = | 42 |  | 3 | × | 3 | = | 9  |
| 4                            | × | 3 | = | 12 |  | 5 | × | 5 | = | 25 |  | 5 | × | 5 | = | 25 |
| 2                            | × | 4 | = | 8  |  | 6 | × | 5 | = | 30 |  | 1 | × | 5 | = | 5  |
| 5                            | × | 4 | = | 20 |  | 3 | × | 6 | = | 18 |  | 3 | × | 5 | = | 15 |
| 1                            | × | 3 | = | 3  |  | 2 | × | 1 | = | 2  |  | 6 | × | 6 | = | 36 |
| 1                            | × | 2 | = | 2  |  | 7 | × | 2 | = | 14 |  | 5 | × | 4 | = | 20 |
| 2                            | × | 4 | = | 8  |  | 2 | × | 3 | = | 6  |  | 2 | × | 2 | = | 4  |
| 4                            | × | 1 | = | 4  |  | 4 | × | 7 | = | 28 |  | 3 | × | 6 | = | 18 |
| 1                            | × | 6 | = | 6  |  | 2 | × | 6 | = | 12 |  | 1 | × | 1 | = | 1  |
| 2                            | × | 2 | = | 4  |  | 5 | × | 5 | = | 25 |  | 3 | × | 5 | = | 15 |
| 7                            | × | 7 | = | 49 |  | 3 | × | 7 | = | 21 |  | 2 | × | 7 | = | 14 |

## What's in the fift (H) Answers